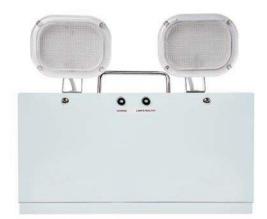

Emergency Range / Emergency Twin Spot

www.brightfuturelighting.co.uk

Telephone: 0844 335 1021 Fax: 01905 620776 Email: sales@brightfuturelighting.co.uk

Twin spot LED Emergency which can be mounted in any orientation with adjustable heads giving a high directional light output with a light weight steel body. White finish as standard.

## **Specification**

- · Steel body
- · Polycarbonate Lights and lens