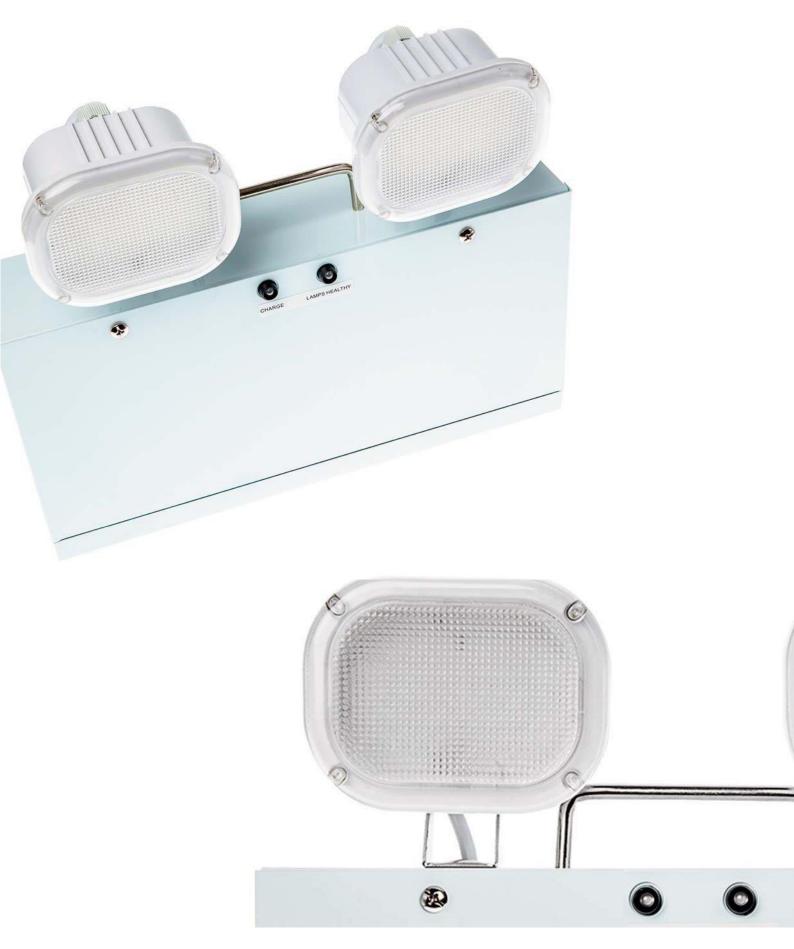

Emergency Range / Emergency Twin Spot

www.brightfuturelighting.co.uk

Telephone: 0844 335 1021 Fax: 01905 620776 Email: sales@brightfuturelighting.co.uk

Twin spot LED Emergency which can be mounted in any orientation with adjustable heads giving a high directional light output with a light weight steel body. White finish as standard.

## **Specification**

- · Steel body
- · Polycarbonate Lights and lens