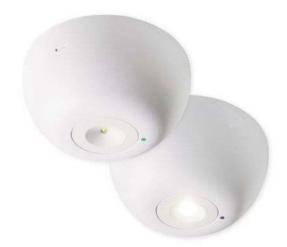

# POD-S

Emergency Range / POD Surface

A compact size surface mounted pod with high output and a lens with wide intensity distribution. Ideal for providing good illuminance. White finish as standard.

- Injection moulded polycarbonate
- · Injection moulded polycarbonate prismatic lens
- Suitable for wall or ceiling mounting
- · Hinged gear tray for easy maintenance