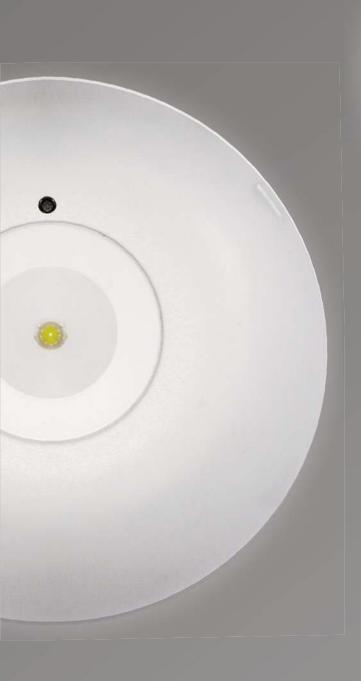

# POD-S

Emergency Range / POD Surface

A compact size surface mounted pod with high output and a lens with wide intensity distribution. Ideal for providing good illuminance. White finish as standard.

- Injection moulded polycarbonate
- · Injection moulded polycarbonate prismatic lens
- Suitable for wall or ceiling mounting
- · Hinged gear tray for easy maintenance

# **Application**

- Stairwells
- Corridors
- Cleanroom
- · Medical Centre
- Canopy

LED TEEPOD3W

3W

Wattage consumption and performance is subject to improvements. Please check the current technical data at the time of purchase.