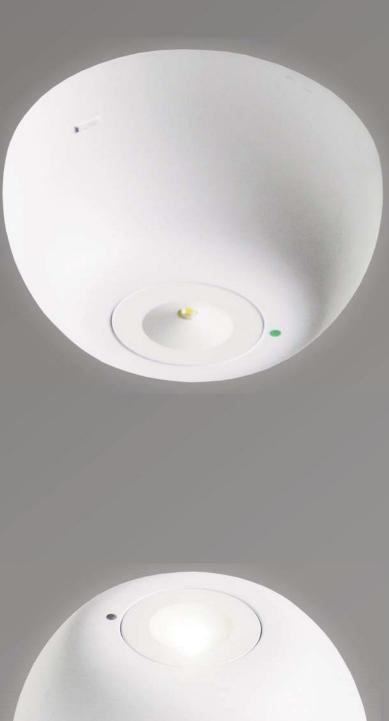

# POD-S

Emergency Range / POD Surface

A compact size surface mounted pod with high output and a lens with wide intensity distribution. Ideal for providing good illuminance. White finish as standard.

- Injection moulded polycarbonate
- · Injection moulded polycarbonate prismatic lens
- Suitable for wall or ceiling mounting
- · Hinged gear tray for easy maintenance

# **Application**

- Stairwells
- Corridors
- Cleanroom
- · Medical Centre
- Canopy

LED TEEPOD3W

3W

Wattage consumption and performance is subject to improvements. Please check the current technical data at the time of purchase.