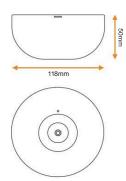

# POD-S

Emergency Range / POD Surface

A compact size surface mounted pod with high output and a lens with wide intensity distribution. Ideal for providing good illuminance. White finish as standard.

- Injection moulded polycarbonate
- · Injection moulded polycarbonate prismatic lens
- Suitable for wall or ceiling mounting
- · Hinged gear tray for easy maintenance