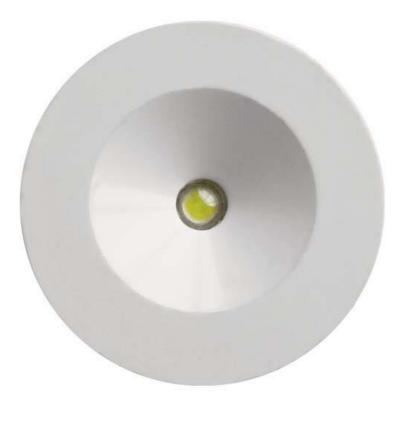

## TE POD Emergency Range / Pod LED Emergency

Recessed LED pod available in white or silver with 60° beam angle ideal for providing general / emergency floor illuminance. A dissymmetric beam is available providing an elliptical beam ideal for lighting corridors.

## Product Codes

| LED | T7POD3EW  | 3W LED White 60°       |
|-----|-----------|------------------------|
| LED | T7POD3ES  | 3W LED Silver 60°      |
| LED | T7POD3ECW | 3W LED White Corridor  |
| LED | T7POD3ECS | 3W LED Silver Corridor |