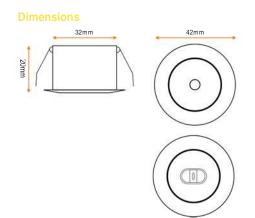

## **Specification**

· Die cast aluminium body

## Product Codes

| LED | T7POD3EW  | 3W LED White 60°       |
|-----|-----------|------------------------|
| LED | T7POD3ES  | 3W LED Silver 60°      |
| LED | T7POD3ECW | 3W LED White Corridor  |
| LED | T7POD3ECS | 3W LED Silver Corridor |