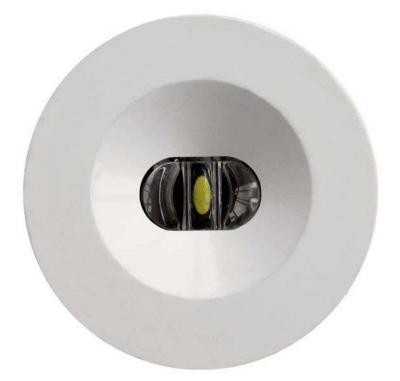

## TE POD Emergency Range / Pod LED Emergency

Recessed LED pod available in white or silver with 60° beam angle ideal for providing general / emergency floor illuminance. A dissymmetric beam is available providing an elliptical beam ideal for lighting corridors.

## Product Codes

| LED | T7POD3EW  | 3W LED White 60°       |
|-----|-----------|------------------------|
| LED | T7POD3ES  | 3W LED Silver 60°      |
| LED | T7POD3ECW | 3W LED White Corridor  |
| LED | T7POD3ECS | 3W LED Silver Corridor |