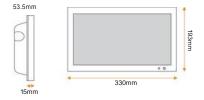

## Dimensions

| cessed Mounted | Wall Mounted |
|----------------|--------------|
| 1              | 1            |
|                | P            |
|                |              |

www.brightfuturelighting.co.uk