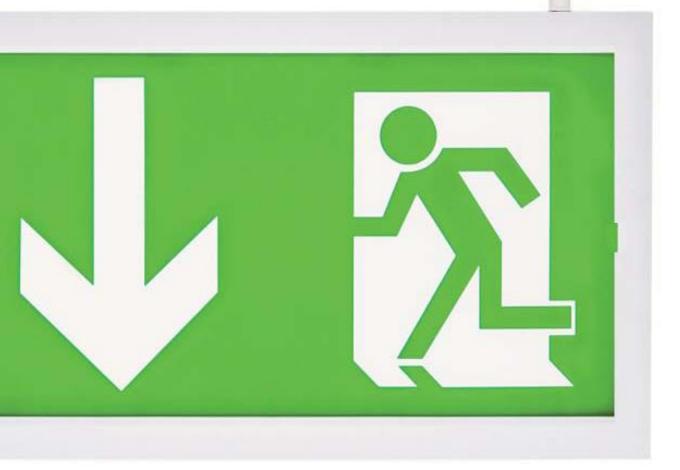

# TE EXIT / P

Emergency Range / Emergency Exit Pendant

Suspended LED exit sign offering long life and low energy. White finish as standard.

#### Arrow Down Arrow Right Arrow Left