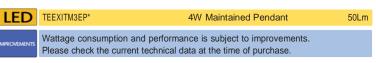

Emergency Range / Emergency Exit Pendant



www.brightfuturelighting.co.uk

Telephone: 0844 335 1021

Fax: 01905 620776

Email: sales@brightfuturelighting.co.uk







AR

AL



# TE EXIT / P

Emergency Range / Emergency Exit Pendant

Suspended LED exit sign offering long life and low energy. White finish as standard.

### Specification

- Extruded aluminium panel
- Polycarbonate panel

## Application

- Corridors
- Communal Area
- Call Centre
- Healthcare
- Medical Centre

- Reception Offices
- Shops
- Conference Room



# Product Codes





#### Arrow Down Arrow Right Arrow Left

#### Dimensions

45mm

0

15mm



www.brightfuturelighting.co.uk