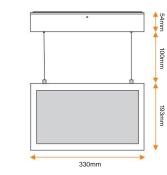

Emergency Range / Emergency Exit Pendant



www.brightfuturelighting.co.uk

Telephone: 0844 335 1021

Fax: 01905 620776

Email: sales@brightfuturelighting.co.uk







AR

AL



# TE EXIT / P

Emergency Range / Emergency Exit Pendant

Suspended LED exit sign offering long life and low energy. White finish as standard.

### Specification

- Extruded aluminium panel
- Polycarbonate panel

## Application

- Corridors
- Communal Area
- Call Centre
- Healthcare
- Medical Centre

- Reception Offices
- Shops
- Conference Room



# Product Codes





#### Arrow Down Arrow Right Arrow Left

#### Dimensions

45mm

0

15mm



www.brightfuturelighting.co.uk