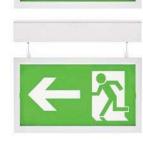

# TE EXIT / P

Emergency Range / Emergency Exit Pendant

Suspended LED exit sign offering long life and low energy. White finish as standard.

#### Arrow Down Arrow Right Arrow Left