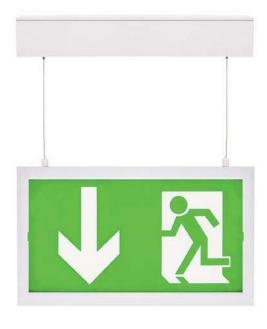

# TE EXIT / P

Emergency Range / Emergency Exit Pendant

Suspended LED exit sign offering long life and low energy. White finish as standard.