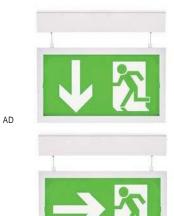

# TE EXIT / P

Emergency Range / Emergency Exit Pendant

Suspended LED exit sign offering long life and low energy. White finish as standard.

#### Arrow Down Arrow Right Arrow Left