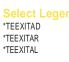

Emergency Range / Emergency Exit Pendant



www.brightfuturelighting.co.uk

Telephone: 0844 335 1021

Fax: 01905 620776

Email: sales@brightfuturelighting.co.uk







AR

AL



# TE EXIT / P

Emergency Range / Emergency Exit Pendant

Suspended LED exit sign offering long life and low energy. White finish as standard.

### Specification

- Extruded aluminium panel
- Polycarbonate panel

## Application

- Corridors
- Communal Area
- Call Centre
- Healthcare
- Medical Centre

- Reception Offices
- Shops
- Conference Room



# Product Codes





#### Arrow Down Arrow Right Arrow Left

#### Dimensions

45mm

0

15mm



www.brightfuturelighting.co.uk