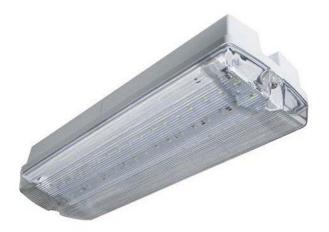

- Injection moulded polycarbonate
- Injection moulded polycarbonate prismatic lens
- Suitable for wall or ceiling mounting
- · Hinged gear tray for easy maintenance

- Stairwells
- Corridors
- Cleanroom
- Medical Centre
- Canopy

## **Dimensions**

Fax: 01905 620776 Email: sales@brightfuturelighting.co.uk Telephone: 0844 335 1021