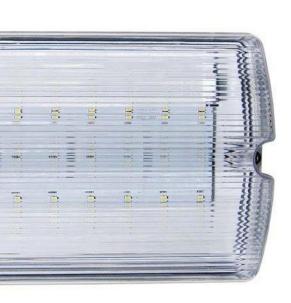

Emergency Range / Emergency Bulkhead

www.brightfuturelighting.co.uk

Telephone: 0844 335 1021 Fax: 01905 620776 Email: sales@brightfuturelighting.co.uk

A compact size bulkhead with high output and a lens with wide intensity distribution ideal for providing good illuminance.

- Injection moulded polycarbonate
- Injection moulded polycarbonate prismatic lens
- Suitable for wall or ceiling mounting
- · Hinged gear tray for easy maintenance

- Stairwells
- Corridors
- Cleanroom
- Medical Centre
- Canopy