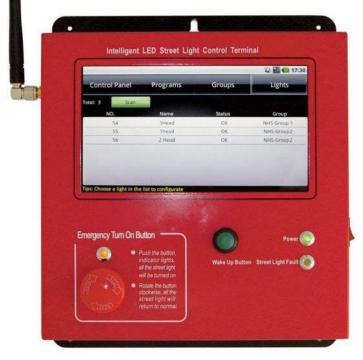

## Intelligent Wireless Control System

- · One key to turn the lights on or off
- Use the operating parameter at any time to find faults
- Improve management efficiency of lighting system
- Decrease energy consumption and increase working life through nightlight mode to get optimum