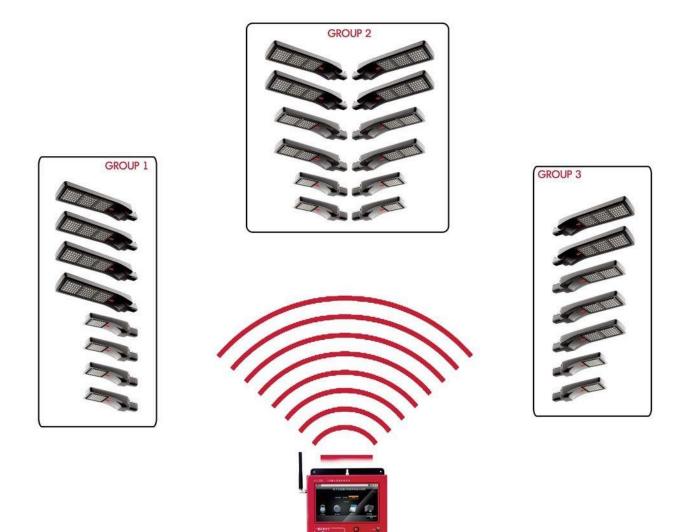

Exterior Range / Wireless Control System

- Turn On / Off
- Create groups
- Schedule On / Off times
- · Simplified set-up and maintenance
- · Large scalable solutions for hundreds of luminaries
- · Easily add luminaires to the system
- · Easy to Install

- Customise lighting level
- Create scenes
- Automatic luminaires detection
- •Wireless range up to 120m outdoors
- · 2.4 GHz global operation
- Overrisde On / Off

www.brightfuturelighting.co.uk

## Intelligent Wireless Control System

- · One key to turn the lights on or off
- Use the operating parameter at any time to find faults
- Improve management efficiency of lighting system
- Decrease energy consumption and increase working life through nightlight mode to get optimum