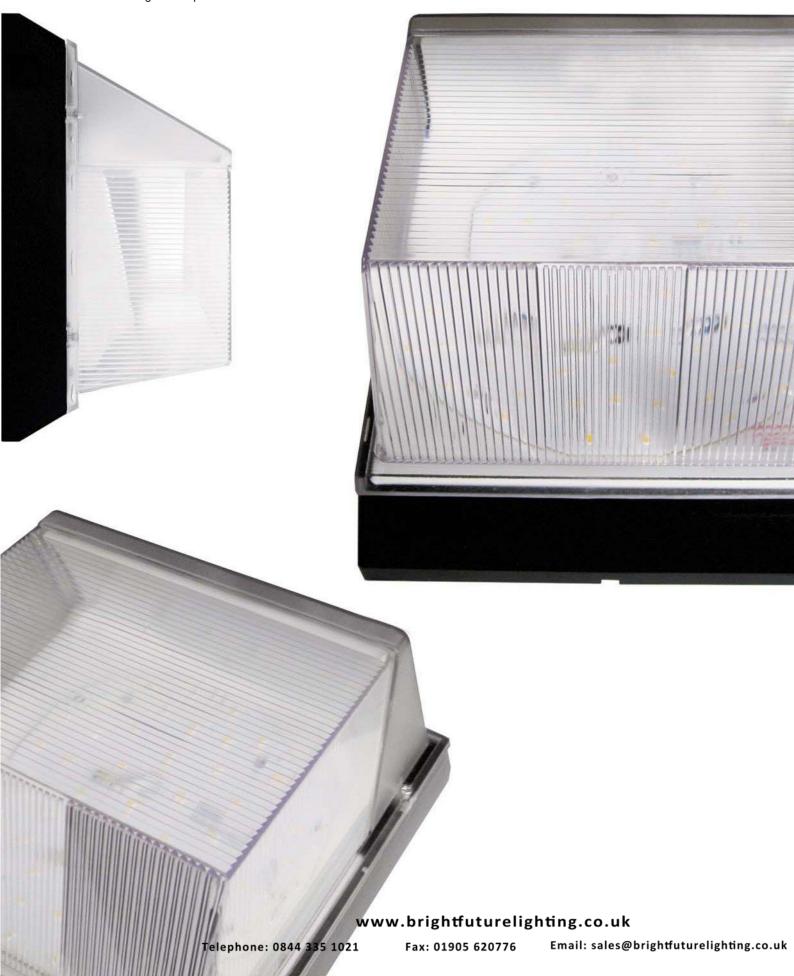

Exterior Range / Wallpack

A durable vandal resistant wall mounted luminaire.

## **Specification**

- Injection moulded polycarbonate base
- · Injection moulded polycarbonate prismatic lens
- · U.V. stabilised to prevent discolouring
- Removable gear tray for easy maintenance
- LED 4000°K