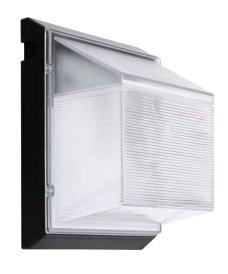

Exterior Range / Wallpack

A durable vandal resistant wall mounted luminaire.

## **Specification**

- Injection moulded polycarbonate base
- · Injection moulded polycarbonate prismatic lens
- · U.V. stabilised to prevent discolouring
- Removable gear tray for easy maintenance
- LED 4000°K