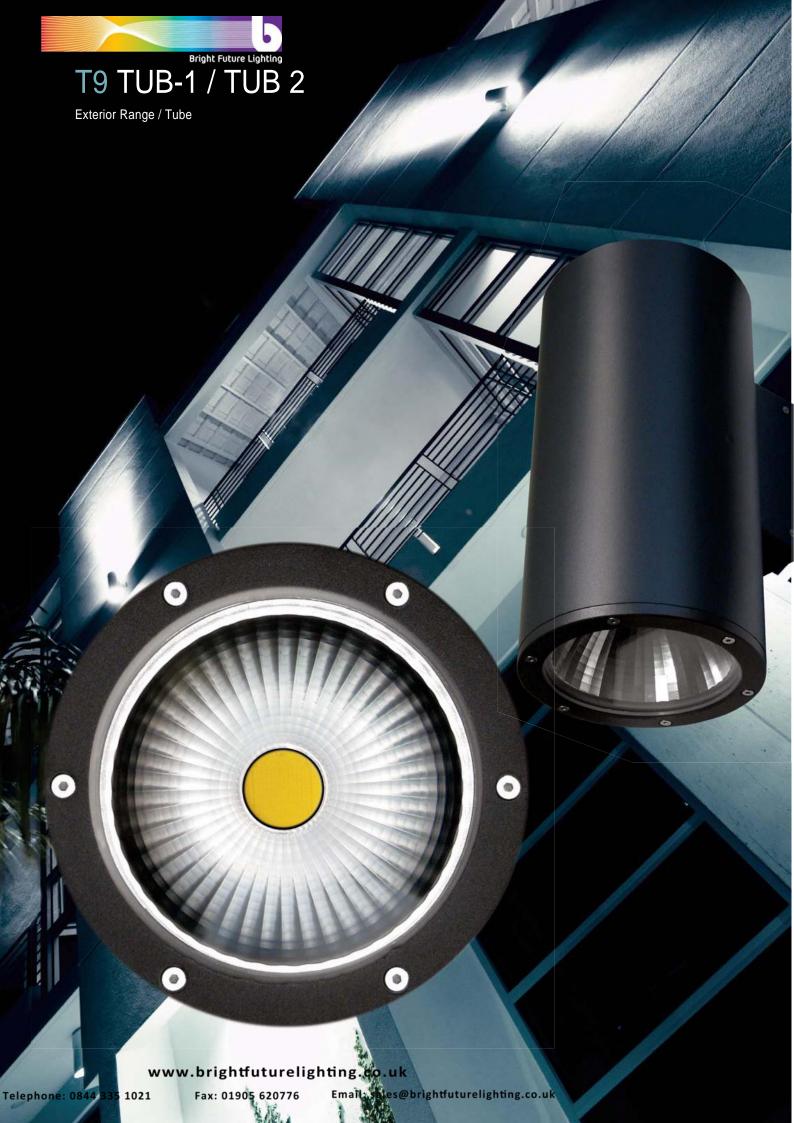

This durable high intensity die cast floodlight has a very modern design with excellent performance for any exterior project requiring an Up / Down lighter

## **Specification**

- · Aluminium housing
- · Extruded aluminium heatsink
- · Hinged toughened glass
- · Powder coated finish
- LED 4000°K

## **Application**

- · Perimeter lighting
- Warehouse
- Main road
- Carracks
- · Public areas

## **Product Codes**

| LED          | T9TUB13000EZ                                                                                                                     | 26W | 3000 Lm | R |
|--------------|----------------------------------------------------------------------------------------------------------------------------------|-----|---------|---|
| LED          | T9TUB26000EZ                                                                                                                     | 52W | 6000 Lm |   |
| IMPROVEMENTS | Wattage consumption and performance is subject to improvements. Please check the current technical data at the time of purchase. |     |         |   |