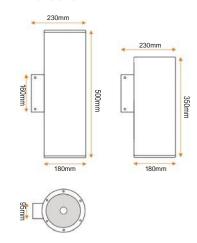

## **Dimensions**

Telephone: 0844 335 1021 Fax: 01905 620776 Email: sales@brightfuturelighting.co.uk