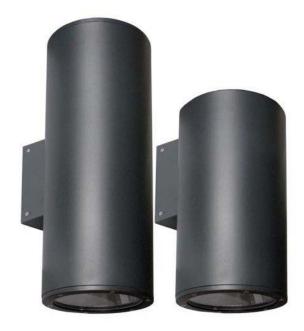

This durable high intensity die cast floodlight has a very modern design with excellent performance for any exterior project requiring an Up / Down lighter

## **Specification**

- · Aluminium housing
- · Extruded aluminium heatsink
- · Hinged toughened glass
- · Powder coated finish
- LED 4000°K