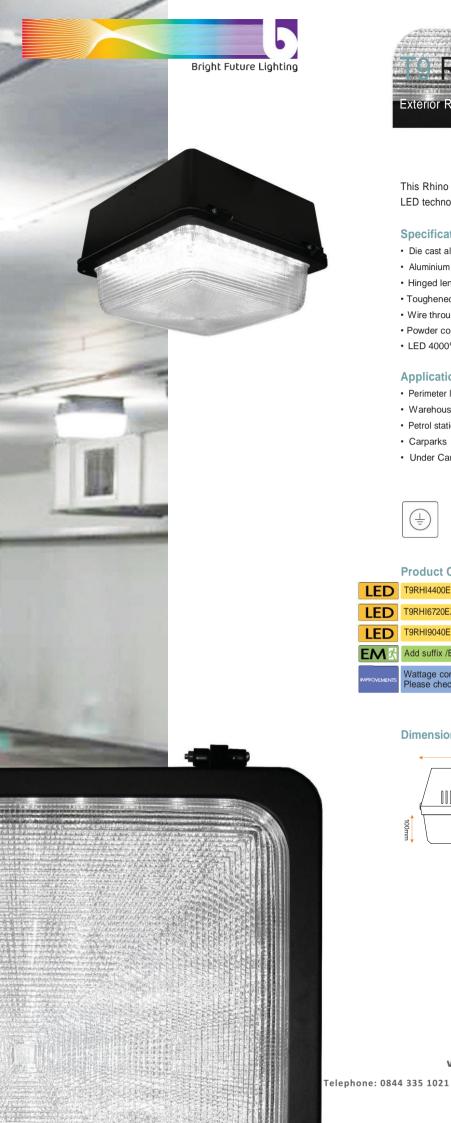

This Rhino bulkhead is a robust fitting with a toughened glass and the latest LED technology

## **Specification**

- · Die cast aluminium housing
- · Aluminium heatsink
- · Hinged lens cover
- Toughened glass
- Wire through cable entry
- Powder coated finish
- LED 4000°K