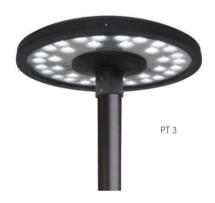

# T9 PT-2 / PT-3

## Exterior Range / Post top 2 / 3

This decorative street light comes with the latest LED technology installed in a modern slimline design which makes this fitting a perfect choice for any exterior project.

### **Specification**

- · Aluminum die cast
- U.V. Stabilized to prevent discolouring
- · Powder coated finish
- · Anti-Corrosive electrostatic paint finish
- · Stainless steel screws
- LED 4000°K