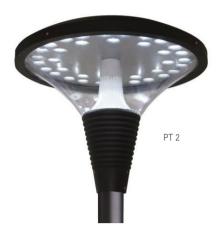

# T9 PT-2 / PT-3

## Exterior Range / Post top 2 / 3

This decorative street light comes with the latest LED technology installed in a modern slimline design which makes this fitting a perfect choice for any exterior project.

### **Specification**

- · Aluminum die cast
- U.V. Stabilized to prevent discolouring
- · Powder coated finish
- · Anti-Corrosive electrostatic paint finish
- · Stainless steel screws
- LED 4000°K