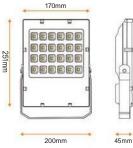

220mm

#### **Dimensions**

55mm

250mm 

265mm

# www.brightfuturelighting.co.uk

372mm

Telephone: 0844 335 1021

Fax: 01905 620776

Email: sales@brightfuturelighting.co.uk

75mm