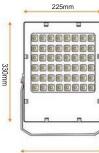

improvements.<br>Please check the current technical data at the time of purchase. |     |         |
|--------------|-------------------------------------------------------------------------------------------------------------------------------------|-----|---------|
| LED          | T9FLE5400EZ                                                                                                                         | 72W | 5400 Lm |
| LED          | T9LFE4000EZ                                                                                                                         | 48W | 4000 Lm |
| LED          | T9FLE2000EZ                                                                                                                         | 24W | 2000 Lm |

220mm

#### **Dimensions**







55mm

250mm 

265mm







# www.brightfuturelighting.co.uk

372mm

Telephone: 0844 335 1021

Fax: 01905 620776

Email: sales@brightfuturelighting.co.uk

75mm