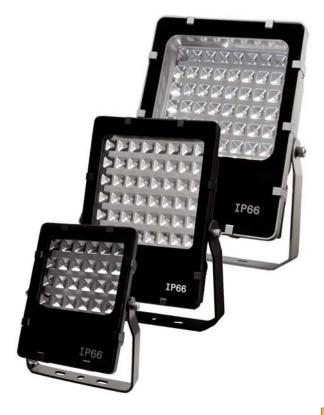

# 9 FLE Exterior Range / LED Floodlight

This powerful and efficient floodlight is designed with The latest LED technology which adds efficiency to this modern design. It is a perfect choice for any exterior project.

### **Specification**

- · Aluminium housing
- · Extruded aluminium heatsink
- Hinged toughened glass
- · Powder coated finish
- LED 4000°K

#### **Product Codes**

| IMPROVEMENTS | Wattage consumption and performance is subject to improvements.<br>Please check the current technical data at the time of purchase. |     |         |
|--------------|-------------------------------------------------------------------------------------------------------------------------------------|-----|---------|
| LED          | T9FLE5400EZ                                                                                                                         | 72W | 5400 Lm |
| LED          | T9LFE4000EZ                                                                                                                         | 48W | 4000 Lm |
| LED          | T9FLE2000EZ                                                                                                                         | 24W | 2000 Lm |