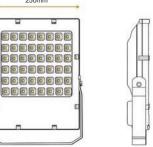

check the current technical data at the time of purchase. |     |         |
|--------------|-------------------------------------------------------------------------------------------------------------------------------------|-----|---------|
| LED          | T9FLE5400EZ                                                                                                                         | 72W | 5400 Lm |
| LED          | T9LFE4000EZ                                                                                                                         | 48W | 4000 Lm |
| LED          | T9FLE2000EZ                                                                                                                         | 24W | 2000 Lm |

220mm

#### **Dimensions**







55mm

250mm 

265mm







# www.brightfuturelighting.co.uk

372mm

Telephone: 0844 335 1021

Fax: 01905 620776

Email: sales@brightfuturelighting.co.uk

75mm