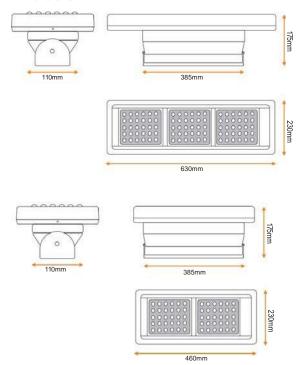

## **Dimensions**

www.brightfuturelighting.co.uk

Telephone: 0844 335 1021 Fax: 01905 620776 Email: sales@brightfuturelighting.co.uk