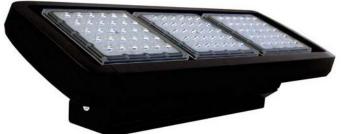

Exterior Range / Flood Light

www.brightfuturelighting.co.uk

Telephone: 0844 335 1021 Fax: 01905 620776 Email: sales@brightfuturelighting.co.uk

This durable high intensity die cast floodlight with adjustable bracket has a very modern design with excellent performance for any exterior project.

## **Specification**

- · Aluminium housing
- · Extruded aluminium heatsink
- Hinged toughened glass
- Powder coated finish
- LED 4000°K