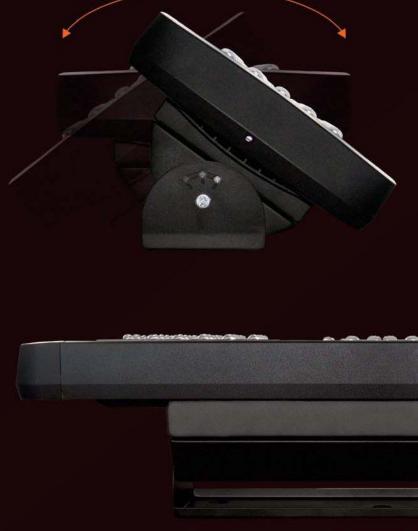

Exterior Range / Flood Light

www.brightfuturelighting.co.uk

Telephone: 0844 335 1021 Fax: 01905 620776 Email: sales@brightfuturelighting.co.uk

This durable high intensity die cast floodlight with adjustable bracket has a very modern design with excellent performance for any exterior project.

## **Specification**

- · Aluminium housing
- · Extruded aluminium heatsink
- Hinged toughened glass
- Powder coated finish
- LED 4000°K