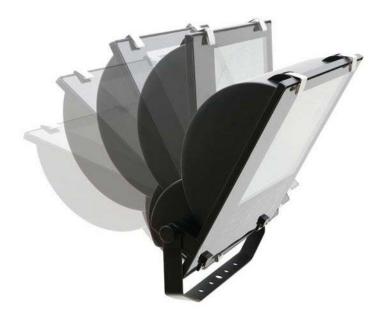

A traditional floodlight with adjustable bracket and asymmetrical reflector.

## **Specification**

- · Die cast aluminium housing
- · Aluminium faceted reflector
- Removable gear tray for easy maintenance
- · Powder coated finish
- Hinged toughened glass

## **Application**

- · Perimeter Lighting
- Loading Bay
- Public Areas
- · Area Floodlighting
- Warehouse
- · Car Parks
- Building Facades
- · Sports Facilities











## **Product Codes**

| T9FL150S  | 150W SON-T |
|-----------|------------|
| T9FL250\$ | 250W SON-T |
| T9FL400S  | 400W SON-T |
| T9FL150H  | 150W MH-T  |
| T9FL250H  | 250W MH-T  |
| T9FL400H  | 400W MH-T  |



## **Dimensions**



www.brightfuturelighting.co.uk

Telephone: 0844 335 1021 Fax: 01905 620776 Email: sales@brightfuturelighting.co.uk