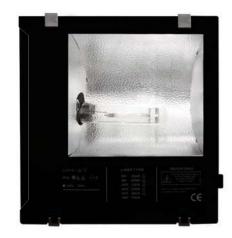

A traditional floodlight with adjustable bracket and asymmetrical reflector.

## **Specification**

- · Die cast aluminium housing
- · Aluminium faceted reflector
- Removable gear tray for easy maintenance
- · Powder coated finish
- Hinged toughened glass