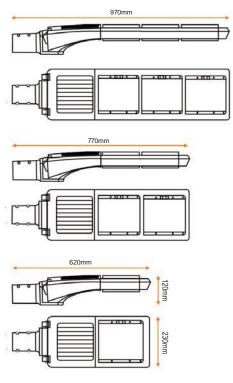

# **Dimensions**

www.brightfuturelighting.co.uk

Telephone: 0844 335 1021 Fax: 01905 620776 Email: sales@brightfuturelighting.co.uk