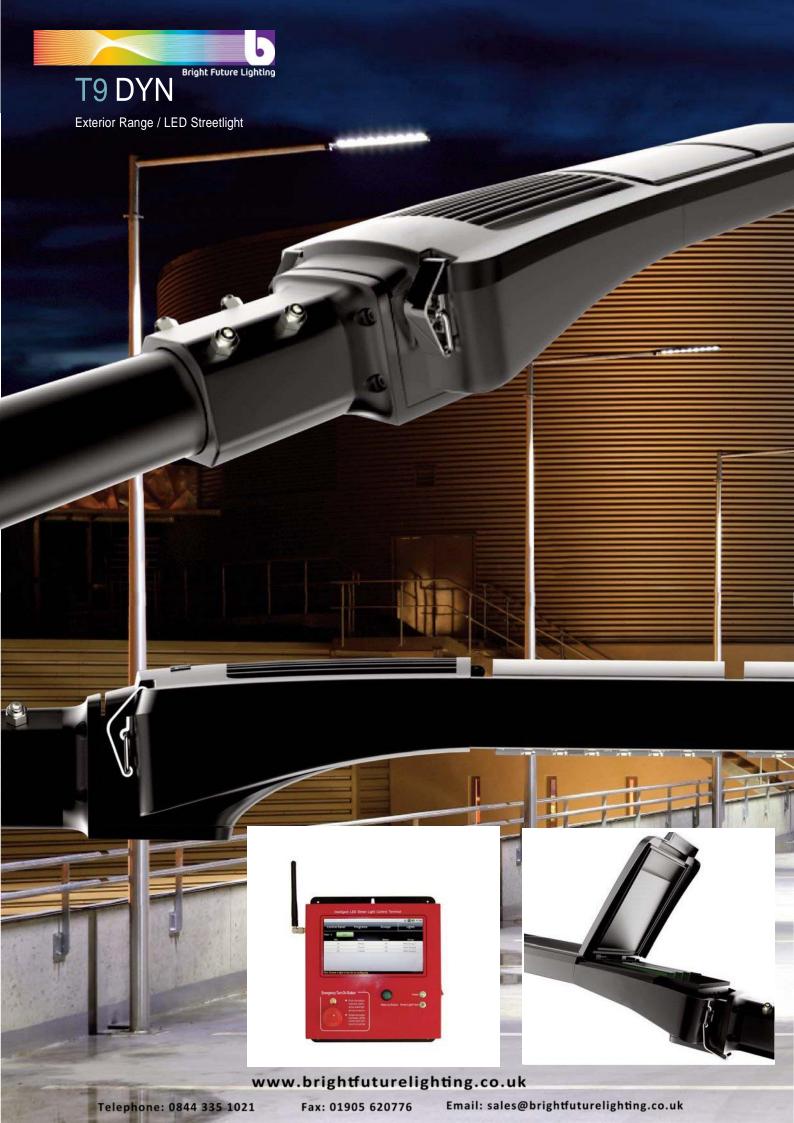

# T9 DYN Exterior Range / LED Streetlight

This powerful and efficient street light comes with the latest LED technology installed in a modern slimline design which makes this fitting a perfect choice for any exterior project.

## **Specification**

- High pressure extruded aluminim housing
- U.V. Stabilized to prevent discolouring
- · Powder coated finish
- · Stainless steel clips
- LED 4000°K

# **Application**

- Main Road
- Public Areas
- Car Park
- · Residential streets