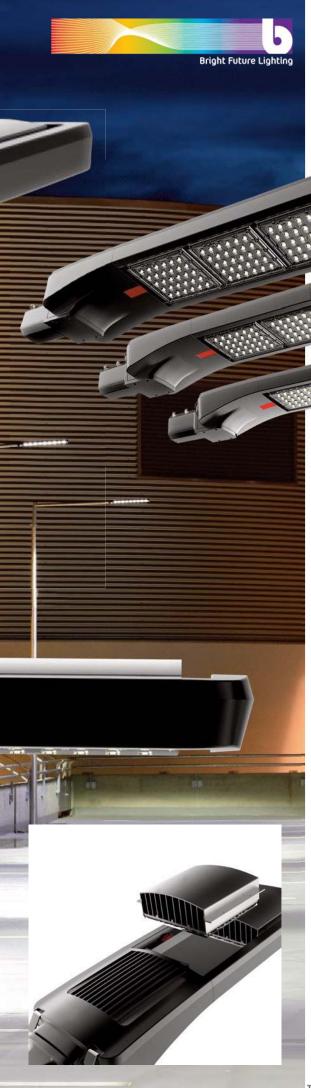

# T9 DYN Exterior Range / LED Streetlight

This powerful and efficient street light comes with the latest LED technology installed in a modern slimline design which makes this fitting a perfect choice for any exterior project.

## **Specification**

- High pressure extruded aluminim housing
- U.V. Stabilized to prevent discolouring
- · Powder coated finish
- · Stainless steel clips
- LED 4000°K

## **Product Codes**

| LED          | T9DYN6000EZ                                                                                                                      | 60W  | 6000Lm  |
|--------------|----------------------------------------------------------------------------------------------------------------------------------|------|---------|
| LED          | T9DYN12000EZ                                                                                                                     | 120W | 12000Lm |
| LED          | T9DYN18000EZ                                                                                                                     | 180W | 18000Lm |
| IMPROVEMENTS | Wattage consumption and performance is subject to improvements. Please check the current technical data at the time of purchase. |      |         |