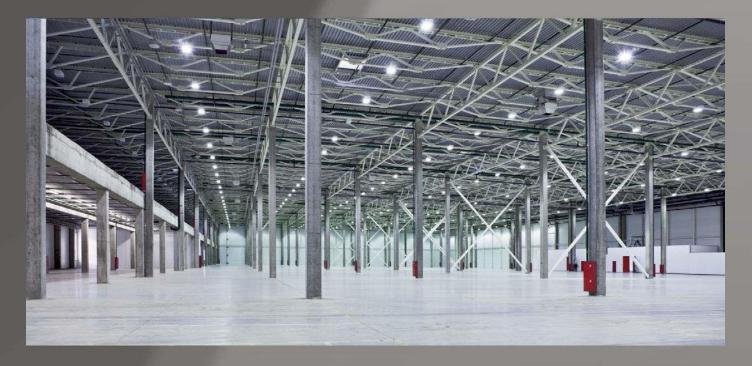

Adjustable



www.brightfuturelighting.co.uk

Telephone: 0844 335 1021

Fax: 01905 620776

Email: sales@brightfuturelighting.co.uk



T8 LB Industrial Range / Iowbay

A durable high intensity die cast Lowbay luminaire with excellent performance

## Specification

- High pressure die-cas aluminium housing
- U.V. stabilizes to prevent discolouring
- Powder coated finish
- LED 4000°K

## Application

- Supermarket
- Exhibition Hall
- Warehouse
- Factories



## **Product Codes**

| LED | T8LB12000EZ                                                    | 120W | 12000Lm |
|-----|----------------------------------------------------------------|------|---------|
| LED | T8LB18000EZ                                                    | 180W | 18000Lm |
| 1   | Wattage consumption and performance is subject to im