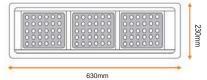

o.uk



T8 LB Industrial Range / Iowbay

A durable high intensity die cast Lowbay luminaire with excellent performance

## Specification

- High pressure die-cas aluminium housing
- U.V. stabilizes to prevent discolouring
- Powder coated finish
- LED 4000°K

## Application

- Supermarket
- Exhibition Hall
- Warehouse
- Factories



## **Product Codes**

| LED | T8LB12000EZ                                                    | 120W | 12000Lm |
|-----|----------------------------------------------------------------|------|---------|
| LED | T8LB18000EZ                                                    | 180W | 18000Lm |
| 1   | Wattage consumption and performance is subject to improvements |      |         |

Please check the current technical data at the time of purchase.

## Dimensions











www.brightfuturelighting.co.uk