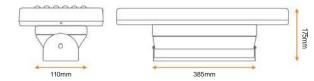

.co.uk



T8 LB Industrial Range / Iowbay

A durable high intensity die cast Lowbay luminaire with excellent performance

## Specification

- High pressure die-cas aluminium housing
- U.V. stabilizes to prevent discolouring
- Powder coated finish
- LED 4000°K

## Application

- Supermarket
- Exhibition Hall
- Warehouse
- Factories



## **Product Codes**

| LED | T8LB12000EZ                                                    | 120W | 12000Lm |
|-----|----------------------------------------------------------------|------|---------|
| LED | T8LB18000EZ                                                    | 180W | 18000Lm |
| 1   | Wattage consumption and performance is subject to improvements |      |         |

Please check the current technical data at the time of purchase.

## Dimensions











www.brightfuturelighting.co.uk