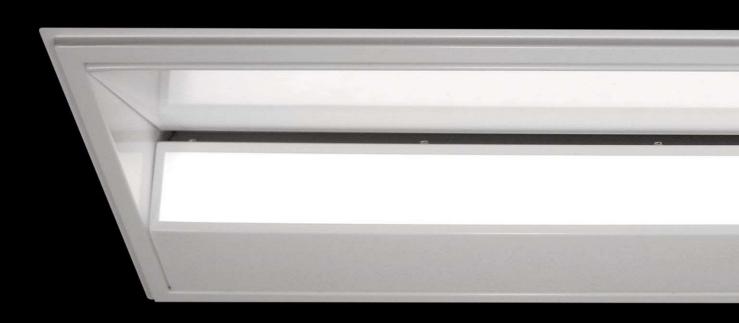

Recessed LED Range / Recessed Wallwasher

Adjustable Diffuser

www.brightfuturelighting.co.uk

Telephone: 0844 335 1021 Fax: 01905 620776 Email: sales@brightfuturelighting.co.uk

Recessed asymmetric adjustable wall washer for a combination of efficient and effective vertical light distribution uniformity.

## **Specification**

- · Fabricated steel body
- · Aluminium specular reflector
- Suitable for 15-25mm exposed T grid ceiling
- Suitable for plasterboard ceiling
- · Powder coated finish
- LED 4000°K