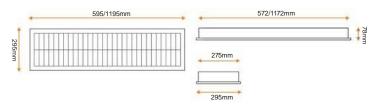

| 2 x 54W T5 |        |
| LED          | T6RTL4400EZ                                                                                                                        | 30W        | 4400Lm |
| LED          | T6RTL8800EZ                                                                                                                        | 60W        | 8800Lm |
| EMA          | EM Add suffix /EM for 3hr Maintained Emergency                                                                                     |            |        |
| IMPROVEMENTS | Wattage consumption and performance is subject to improvements.<br>Please check the current technical data at the time of purchase |            |        |

#### **Dimensions**



# www.brightfuturelighting.co.uk

Telephone: 0844 335 1021

Fax: 01905 620776