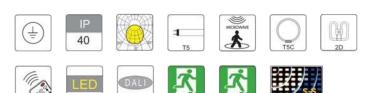

### **Specification**

- Injection moulded polycarbonated opal diffuser
- Injection moulded polycarbonate base
- U.V. stabilised to prevent discolouring
- Fabricated steel body
- · Powder coated finish
- LED 4000°K

## **Application**

CorridorsReception

Circulation AreaMedical Center

|             | 30                                                                                                                                  |  | EMERGENCY | œ        |         |
|-------------|-------------------------------------------------------------------------------------------------------------------------------------|--|-----------|----------|---------|
|             | Product Codes                                                                                                                       |  |           |          |         |
|             | T6RSH28DZWO                                                                                                                         |  | 28W 2D    |          |         |
|             | T6RSH38DZWO                                                                                                                         |  | 38W 2D    |          |         |
|             | T6RSH40KZWO                                                                                                                         |  | 40W T5    | Circular |         |
| LED         | T6RSH1700EZWO                                                                                                                       |  | 11W       |          | 1700 Lm |
| LED         | T6RSH3150EZWO                                                                                                                       |  | 22W       |          | 3150 Lm |
| LED         | T6RSH3900EZWO                                                                                                                       |  | 30W       |          | 3900 Lm |
| EMA         | Add suffix /EM for 3hr Maintained Emergency                                                                                         |  |           |          |         |
| MPROVEMENTS | Wattage consumption and performance is subject to improvements.<br>Please check the current technical data at the time of purchase. |  |           |          |         |