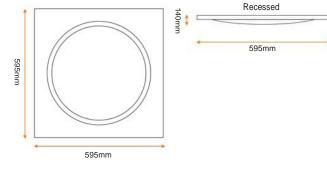

|  | 22W       |          | 3150 Lm |
| LED         | T6RSH3900EZWO                                                                                                                       |  | 30W       |          | 3900 Lm |
| EMA         | Add suffix /EM for 3hr Maintained Emergency                                                                                         |  |           |          |         |
| MPROVEMENTS | Wattage consumption and performance is subject to improvements.<br>Please check the current technical data at the time of purchase. |  |           |          |         |

#### Optional Extras OEM-ATT-01 T6CDXSB

Plasterboard Recessing Kit Surface Conversion Box

# Dimensions



# ww.brightfuturelighting.co.uk

Telephone: 0844 335 1021

Fax: 01905 620776

Email: sales@brightfuturelighting.co.uk