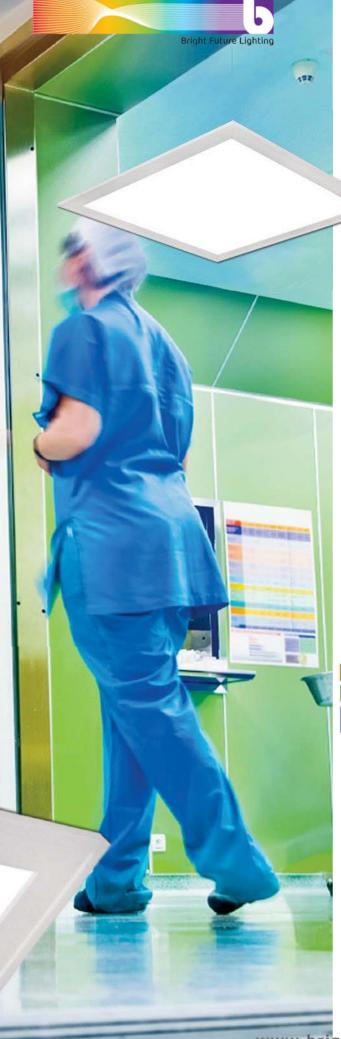

Telephone: 0844 335 1021

T6 REP

Recessed LED Range / Recessed IP44 Micro Prism

A range of clean room luminaire with IP44 Micro Prism diffuser.

## **Application**

- · Clean Room
- Medical Centre
- Food Preparation

5400Lm