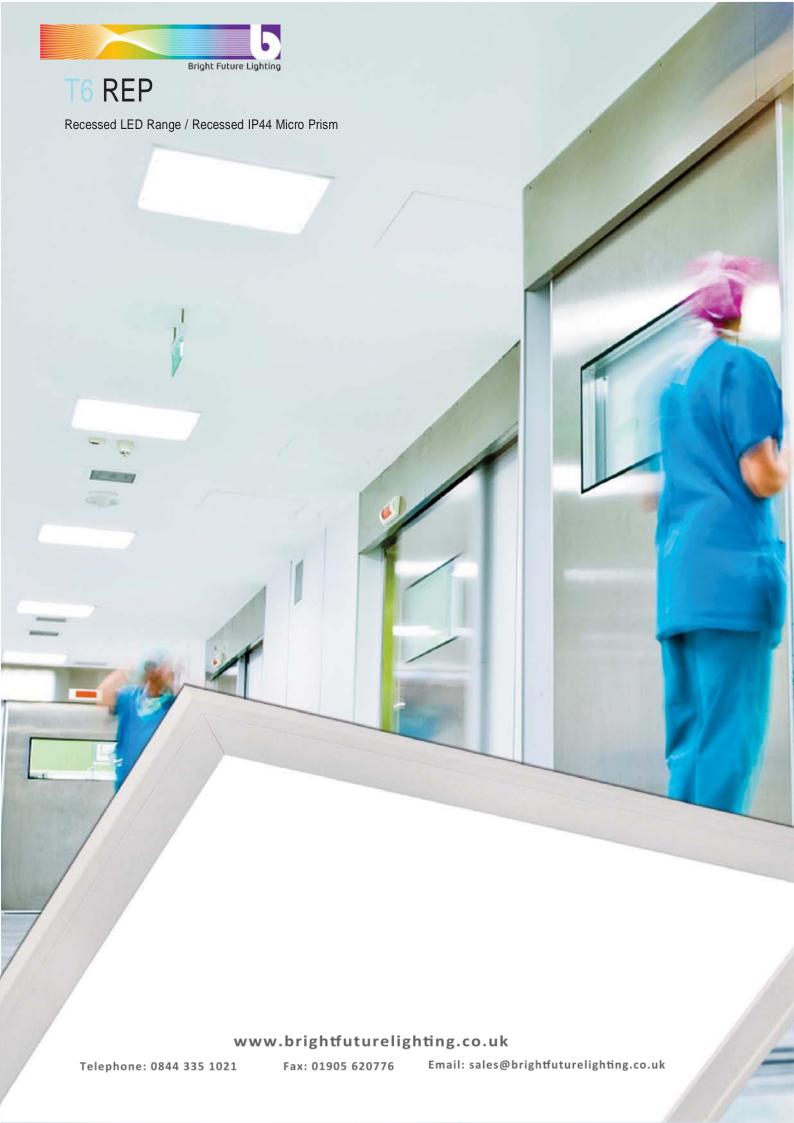

Telephone: 0844 335 1021

T6 REP

Recessed LED Range / Recessed IP44 Micro Prism

A range of clean room luminaire with IP44 Micro Prism diffuser.

## **Application**

- · Clean Room
- Medical Centre
- Food Preparation

5400Lm