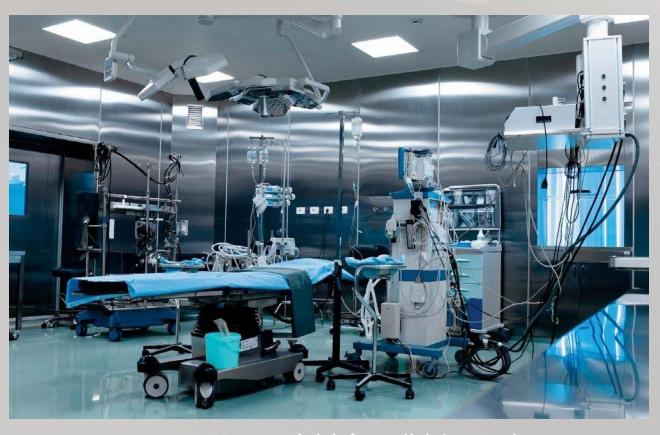

Recessed LED Range / Recessed IP54 with opal panel



www.brightfuturelighting.co.uk



# T6 REIP

Recessed LED Range / Recessed IP54 with opal panel



## **Specification**

- · Fabricated steel body
- · Suitable for plasterboard ceiling
- · Powder coated finish
- Polycarbonate prismatic TP (a)
- LED 4000°K
- Suitable for 15mm 25mm Grid ceiling

## **Application**

- · Clean Room
- Medical Centre
- · Food Preparation

















## **Product Codes**

 T6REIP314FZ
 3 x 14W T5

 T6REIP414FZ
 4 x 14W T5

 T6REIP324FZ
 3 x 24W T5

 T6REIP424FZ
 4 x 24W T5

LED T6REIP5400EZ

38W

5400Lm

EMA

Add suffix /EM for 3hr Maintained Emergency

IMPROVEMENT

Wattage consumption and performance is subject to improvements. Please check the current technical data at the time of purchase.

## **Dimensions**



Telephone: 0844 335 1021 Fax: 01905 620776