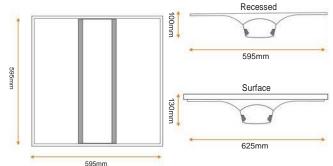

## **Dimensions**

www.brightfuturelighting.co.uk

Telephone: 0844 335 1021 Fax: 01905 620776 Email: sales@brightfuturelighting.co.uk

OEM-ATT-01 T6CDXSB Plasterboard Recessing Kit Surface Conversion Box