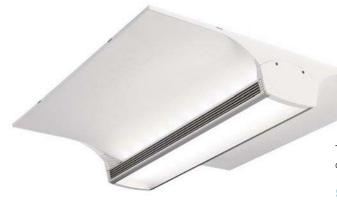

## **Specification**

- Injection moulded polycarbonate end cap
- U.V. stabilised to prevent discolouring
- · Extruded aluminium heatsink
- LED 4000°K

## **Application**

- · Schools / Colleges etc
- Offices
- · Reception
- · Conference Room

| LED          | T6PRE3360EZ                                                     | 25W | 3360Lm |
|--------------|-----------------------------------------------------------------|-----|--------|
| LED          | T6PRE4520EZ                                                     | 38W | 4520Lm |
| EM A         | Add suffix /EM for 3hr Maintained Emergency                     |     |        |
| IMPROVEMENTS | Wattage consumption and performance is subject to improvements. |     |        |