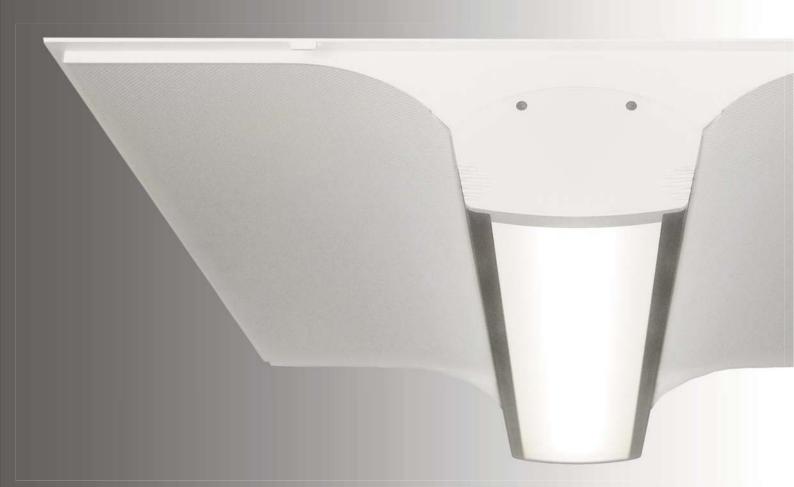

Recessed LED Range / Predator

www.brightfuturelighting.co.uk

Telephone: 0844 335 1021 Fax: 01905 620776 Email: sales@brightfuturelighting.co.u

This provides a highly sophisticated design in conjunction with today's increasing demand for energy saving luminaries direct and indirect LED lighting.

## **Specification**

- Injection moulded polycarbonate end cap
- U.V. stabilised to prevent discolouring
- · Extruded aluminium heatsink
- LED 4000°K

## **Application**

- · Schools / Colleges etc
- Offices
- · Reception
- · Conference Room

| LED          | T6PRE3360EZ                                                     | 25W | 3360Lm |
|--------------|-----------------------------------------------------------------|-----|--------|
| LED          | T6PRE4520EZ                                                     | 38W | 4520Lm |
| EM A         | Add suffix /EM for 3hr Maintained Emergency                     |     |        |
| IMPROVEMENTS | Wattage consumption and performance is subject to improvements. |     |        |