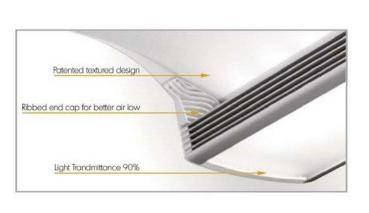

## **Specification**

- Injection moulded polycarbonate end cap
- U.V. stabilised to prevent discolouring
- · Extruded aluminium heatsink
- LED 4000°K