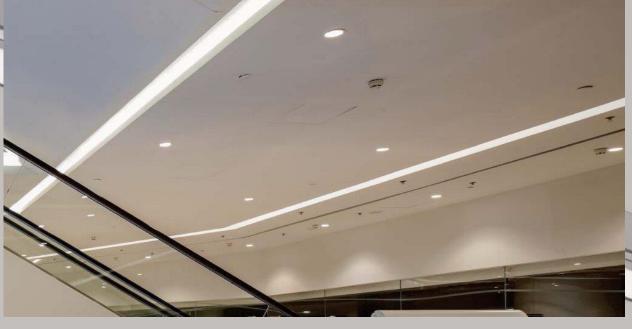

## T6 LIRTC

## Recessed LED Range / Liner Recessed Continuous

| Joining Pieces |               |  |
|----------------|---------------|--|
|                | 200mm x 80mm  |  |
| H              | 135mm x 135mm |  |
| M.             | 220mm x 155mm |  |
|                | 220mm x 220mm |  |
|                | 12mm          |  |