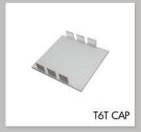

| Product Code |                          |  |
|--------------|--------------------------|--|
| Т6ТЕМ        | Continuous Emergency Pod |  |
| T6 TL        | 90° Bend                 |  |
| Τ6 Π         | T Section                |  |
| T6 TX        | Cross Section            |  |
| T6T CAP      | Aluminium End Cap        |  |