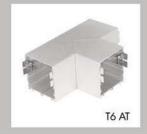

| Product Code |                          |  |
|--------------|--------------------------|--|
| Т6ТЕМ        | Continuous Emergency Pod |  |
| T6 TL        | 90° Bend                 |  |
| Τ6 Π         | T Section                |  |
| T6 TX        | Cross Section            |  |
| T6T CAP      | Aluminium End Cap        |  |