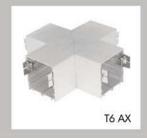

| Product Code |                          |  |
|--------------|--------------------------|--|
| Т6ТЕМ        | Continuous Emergency Pod |  |
| T6 TL        | 90° Bend                 |  |
| Τ6 Π         | T Section                |  |
| T6 TX        | Cross Section            |  |
| T6T CAP      | Aluminium End Cap        |  |