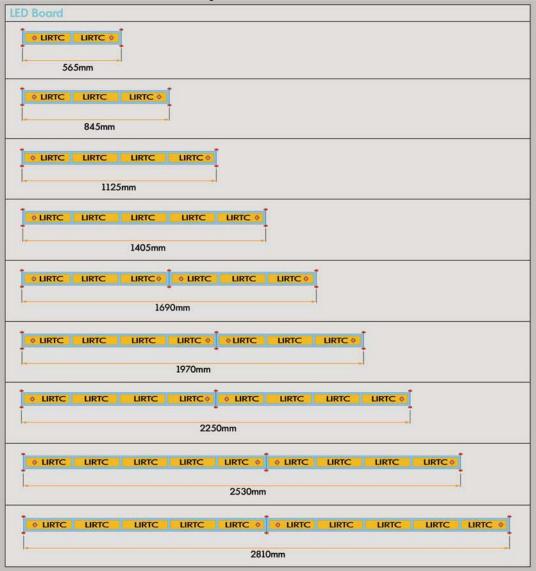

| Product Code                  |                 |             |  |  |
|-------------------------------|-----------------|-------------|--|--|
| LED                           | T6LIRTC21100EZ  | 2 x 1100Lm  |  |  |
| LED                           | T6LIRTC21680EZ  | 2 x 1680Lm  |  |  |
| LED                           | T6LIRTC22260EZ  | 2 x 2260Lm  |  |  |
| LED                           | T6LIRTC31100EZ  | 3 x 1100Lm  |  |  |
| LED                           | T6LIRTC31680EZ  | 3 x 1680Lm  |  |  |
| LED                           | T6LIRTC32260EZ  | 3 x 2260Lm  |  |  |
| LED T6LIRTC41100EZ 4 x 1100Lm |                 |             |  |  |
| LED                           | T6LIRTC41680EZ  | 4 x 1680Lm  |  |  |
| LED                           | T6LIRTC42260EZ  | 4 x 2260Lm  |  |  |
|                               |                 |             |  |  |
| LED                           | T6LIRTC51100EZ  | 5 x 1100Lm  |  |  |
| LED                           | T6LIRTC51680EZ  | 5 x 1680Lm  |  |  |
| LED                           | T6LIRTC52260EZ  | 5 x 2260Lm  |  |  |
| LED                           | T6LIRTC61100EZ  | 6 x 1100Lm  |  |  |
| LED                           | T6LIRTC61680EZ  | 6 x 1680Lm  |  |  |
| LED                           | T6LIRTC62260EZ  | 6 x 2260Lm  |  |  |
| LED T6LIRTC71100EZ 7 x 1100Lm |                 |             |  |  |
| LED                           | T6LIRTC71680EZ  | 7 x 1680Lm  |  |  |
| LED                           | T6LIRTC72260EZ  | 7 x 2260Lm  |  |  |
| LED                           | T6LIRTC81100EZ  | 8 x 1100Lm  |  |  |
| LED                           | T6LIRTC81680EZ  | 8 x 1680Lm  |  |  |
| LED                           | T6LIRTC82260EZ  | 8 x 2260Lm  |  |  |
|                               |                 |             |  |  |
| LED                           | T6LIRTC91100EZ  | 9 x 1100Lm  |  |  |
| LED                           | T6LIRTC91680EZ  | 9 x 1680Lm  |  |  |
| LED                           | T6LIRTC92260EZ  | 9 x 2260Lm  |  |  |
| LED                           | T6LIRTC101100EZ | 10 x 1100Lm |  |  |
| LED                           | T6LIRTC101680EZ | 10 x 1680Lm |  |  |
| LED                           | T6LIRTC102260EZ | 10 x 2260Lm |  |  |
| 100                           |                 |             |  |  |