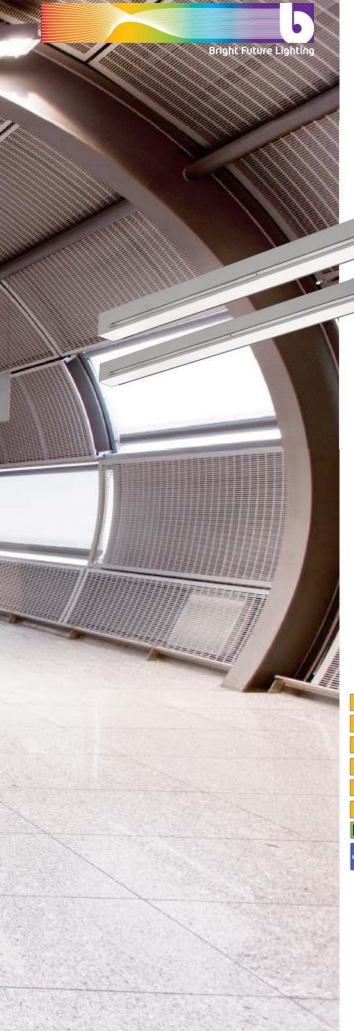

T6 LIRT

Recessed LED Range / Linear Recessed Trimless

Recessed trimless slim profile luminaire, with clear cut lines and opal diffuser.

## **Application**

- Reception
- Offices
- · Call Centre
- · Conference Room