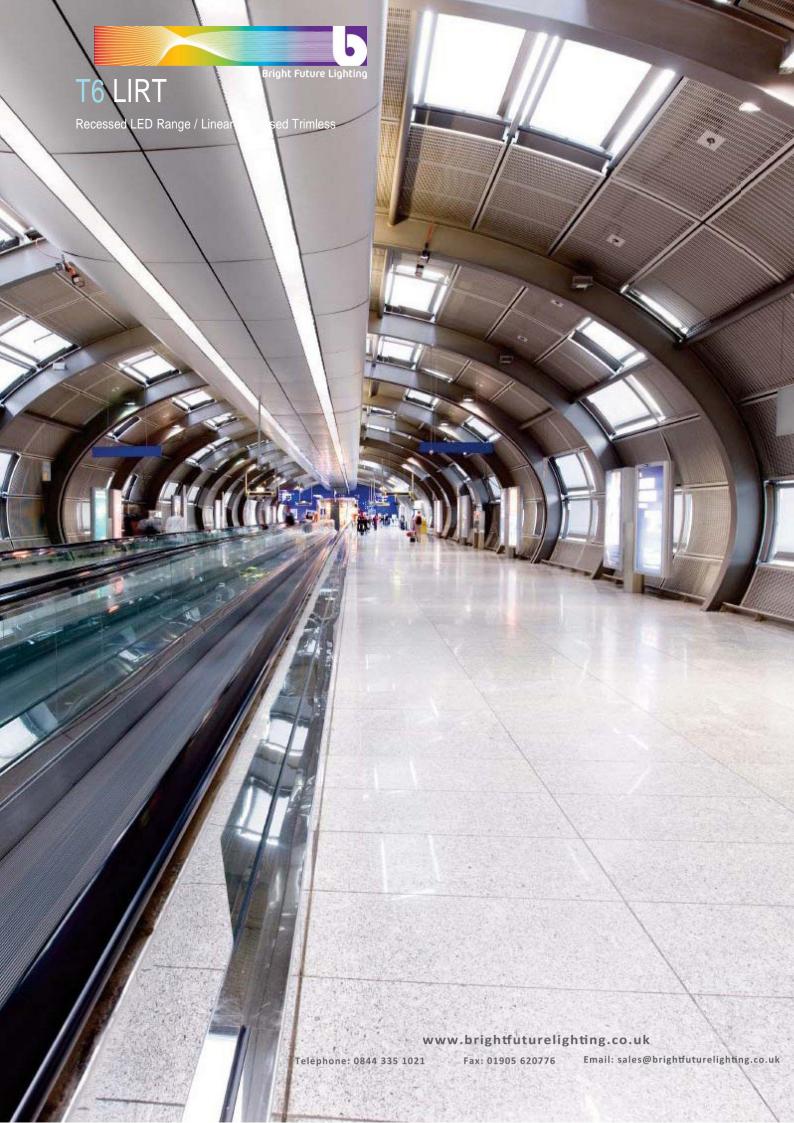

T6 LIRT

Recessed LED Range / Linear Recessed Trimless

Recessed trimless slim profile luminaire, with clear cut lines and opal diffuser.

## **Application**

- Reception
- Offices
- · Call Centre
- · Conference Room