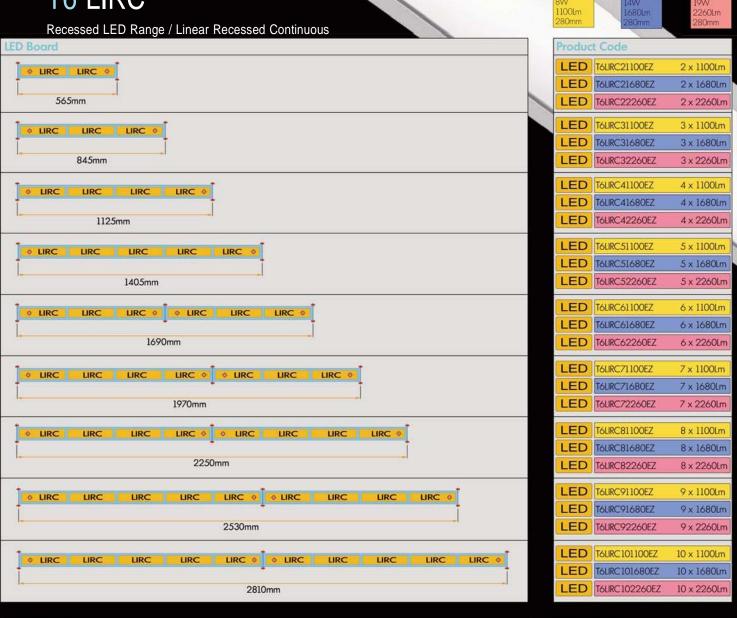

## T6 LIRC

Recessed LED Range / Linear Recessed Continuous

www.brightfuturelighting.co.uk

Telephone: 0844 335 1021

Fax: 01905 620776

```
Email: sales@brightfuturelighting.co.uk
```