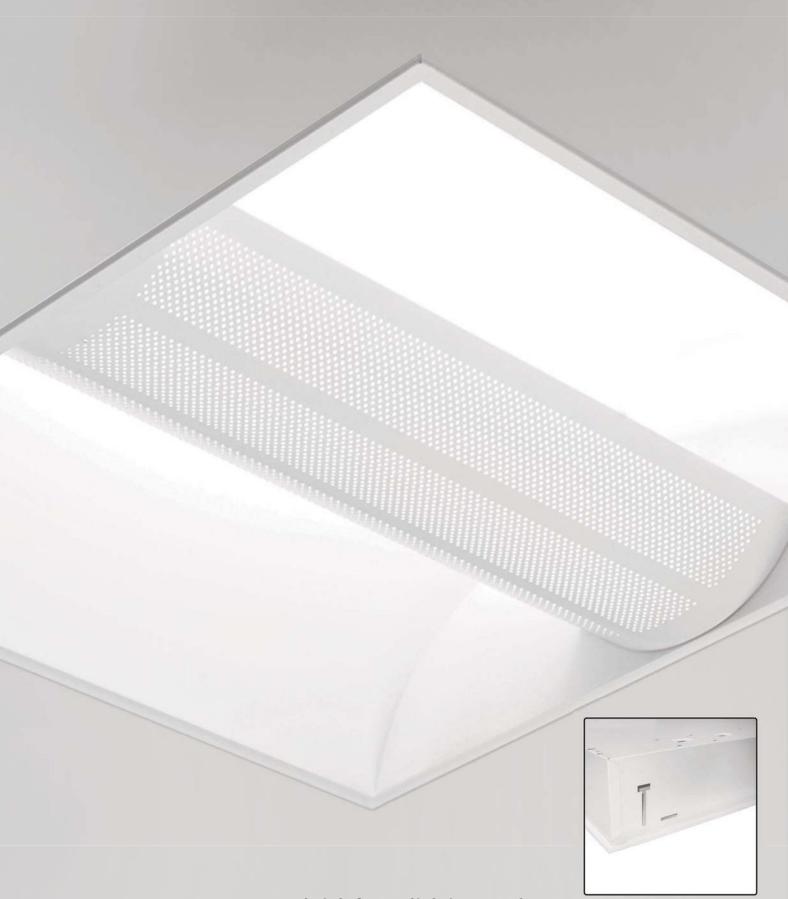

# T6 IDP

Recessed Fluorescent/ LED Range / Indirect with Perforated Panel

Direct / Indirect recessed fluorescent / LED luminaire with centrally mounted perforated panel.

### **Specification**

- · Fabricated steel body
- Suitable for 15-25mm exposed T grid ceiling
- · Suitable for plasterboard ceiling (see optional extra)
- · Powder coated finish
- LED 4000°K