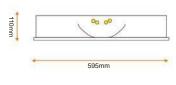

#### **Dimensions**

Surface Conversion Box Depth : 130mm

www.brightfuturelighting.co.uk

Telephone: 0844 335 1021 Fax: 01905 620776 Email: sales@brightfuturelighting.co.uk