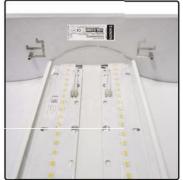

# T6 IDP

Recessed Fluorescent/ LED Range / Indirect with Perforated Panel

Direct / Indirect recessed fluorescent / LED luminaire with centrally mounted perforated panel.

### **Specification**

- · Fabricated steel body
- Suitable for 15-25mm exposed T grid ceiling
- · Suitable for plasterboard ceiling (see optional extra)
- · Powder coated finish
- LED 4000°K