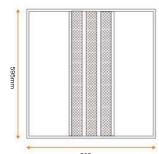

#### **Dimensions**

Surface Conversion Box Depth : 130mm

www.brightfuturelighting.co.uk

Telephone: 0844 335 1021 Fax: 01905 620776 Email: sales@brightfuturelighting.co.uk