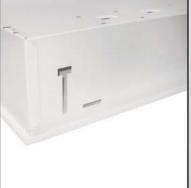

## T6 IDD

Recessed Fluorescent / LED Range / Indirect with Prismatic Diffuser

Direct / Indirect recessed fluorescent / LED luminaire with centrally mounted opal and prismatic diffuser.

## **Specification**

- Fabricated steel body
- Suitable for 15-25mm exposed T grid ceiling
- · Suitable for plasterboard ceiling (see optional extra)
- Powder coated finish
- · Opal and prismatic diffuser
- LED 4000°K