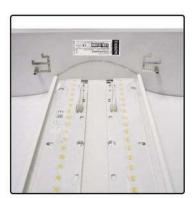

## T6 IDD

Recessed Fluorescent / LED Range / Indirect with Prismatic Diffuser

Direct / Indirect recessed fluorescent / LED luminaire with centrally mounted opal and prismatic diffuser.

## **Specification**

- Fabricated steel body
- Suitable for 15-25mm exposed T grid ceiling
- · Suitable for plasterboard ceiling (see optional extra)
- Powder coated finish
- · Opal and prismatic diffuser
- LED 4000°K