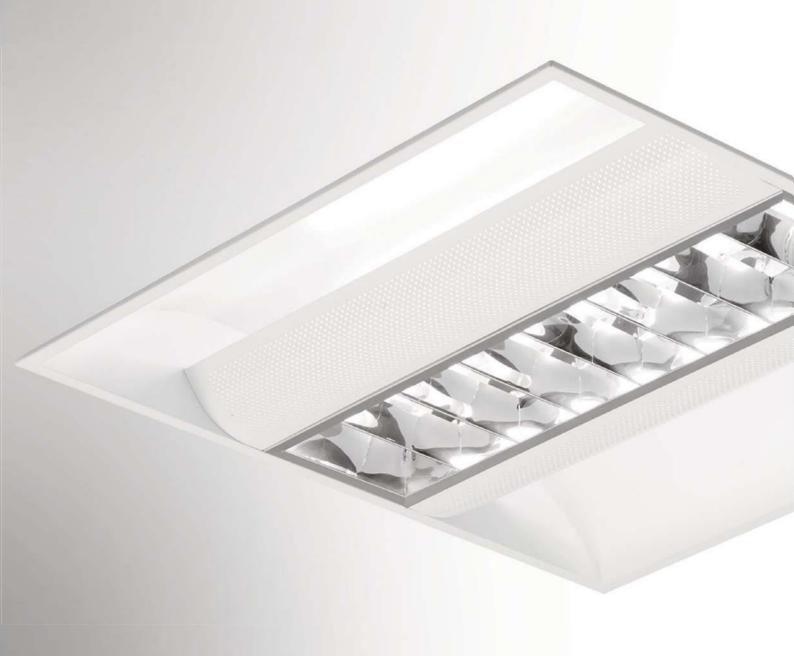

# T6 IDC

Recessed Fluorescent / LED Range / Indirect with CAT2 Louvre

## **Specification**

- · Fabricated steel body
- Suitable for 15-25mm exposed T grid ceiling
- · Suitable for plasterboard ceiling (see optional extra)
- · Powder coated finish
- · Specular wedge blade louvre
- LED 4000°K