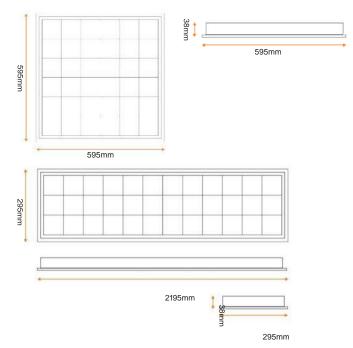

minaire with opal high

## **Specification**

transmission diffuser

- · Injection moulded cell
- Fabricated metal body
- LED 4000°K

## **Application**

- Corridors
- · Reception

- · Circulation Area
- Medical Center























### **Product Codes**

| LED T6G                                     | RI664600EZ   | 38W | 4600Lm   |
|---------------------------------------------|--------------|-----|----------|
| LED T60                                     | GRI3124600EZ | 38W | 4600Lm 📃 |
| Add suffix /EM for 3hr Maintained Emergency |              |     |          |

Wattage consumption and performance is subject to improvements. Please check the current technical data at the time of purchase.

# **Optional Extras**

OEM-ATT-01

Plasterboard Recessing Kit

#### **Dimensions**



Fax: 01905 620776