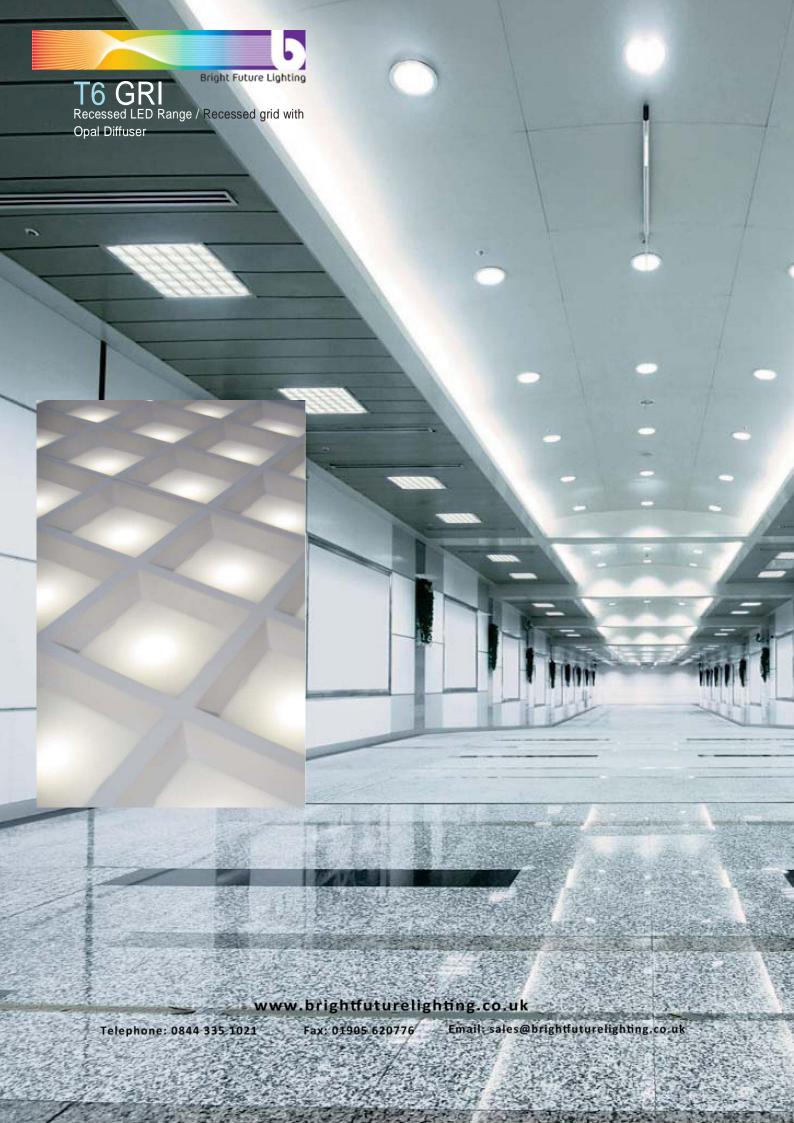

GRI

Recessed LED Range / Recessed grid with **Opal Diffuser** 

Recessed grid formation, Individual cell luminaire with opal high

## **Specification**

transmission diffuser

- · Injection moulded cell
- Fabricated metal body
- LED 4000°K

## **Application**

- Corridors
- · Reception

- · Circulation Area
- Medical Center