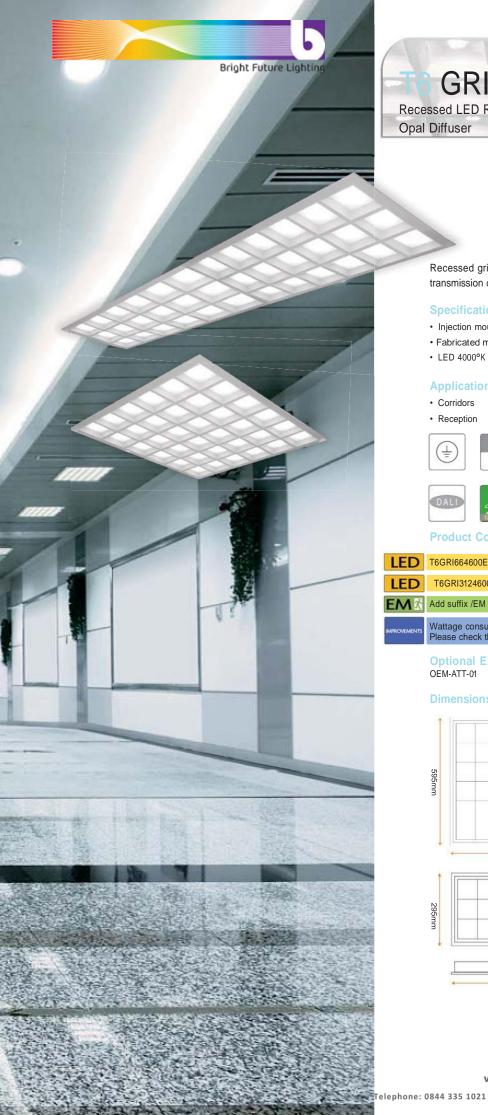

GRI

Recessed LED Range / Recessed grid with **Opal Diffuser** 

Recessed grid formation, Individual cell luminaire with opal high

## **Specification**

transmission diffuser

- · Injection moulded cell
- Fabricated metal body
- LED 4000°K

## **Application**

- Corridors
- · Reception

- · Circulation Area
- Medical Center

### **Product Codes**

| LED T6G                                     | RI664600EZ   | 38W | 4600Lm   |
|---------------------------------------------|--------------|-----|----------|
| LED T60                                     | GRI3124600EZ | 38W | 4600Lm 📃 |
| Add suffix /EM for 3hr Maintained Emergency |              |     |          |