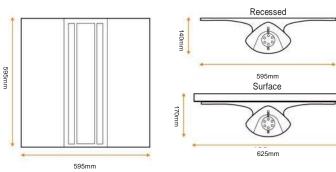

## Dimensions

www.brightfuturelighting.co.uk

Telephone: 0844 335 1021

Fax: 01905 620776