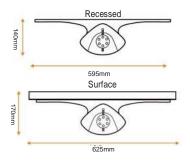

#### **Dimensions**

Plasterboard Recessing Kit Surface Conversion Box Chrome End Cap

www.brightfuturelighting.co.uk

Email: sales@brightfuturelighting.co.uk Fax: 01905 620776 Telephone: 0844 335 1021