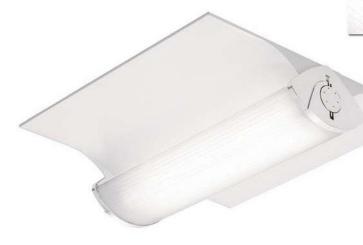

# T6 CDD

Recessed LED Range / Concealed Grid with Ribbed Diffuser

The flagship range of our recessed luminaire is designed to suit today's growing demands of lighting criteria.

### **Specification**

- · Fabricated steel body
- Injection moulded end cap
- Suitable for 15-25mm exposed T grid ceiling
- · Suitable for plasterboard ceiling (see optional extra)
- Injection moulded polycarbonate body
- UV stabilised
- · Ribbed diffuser