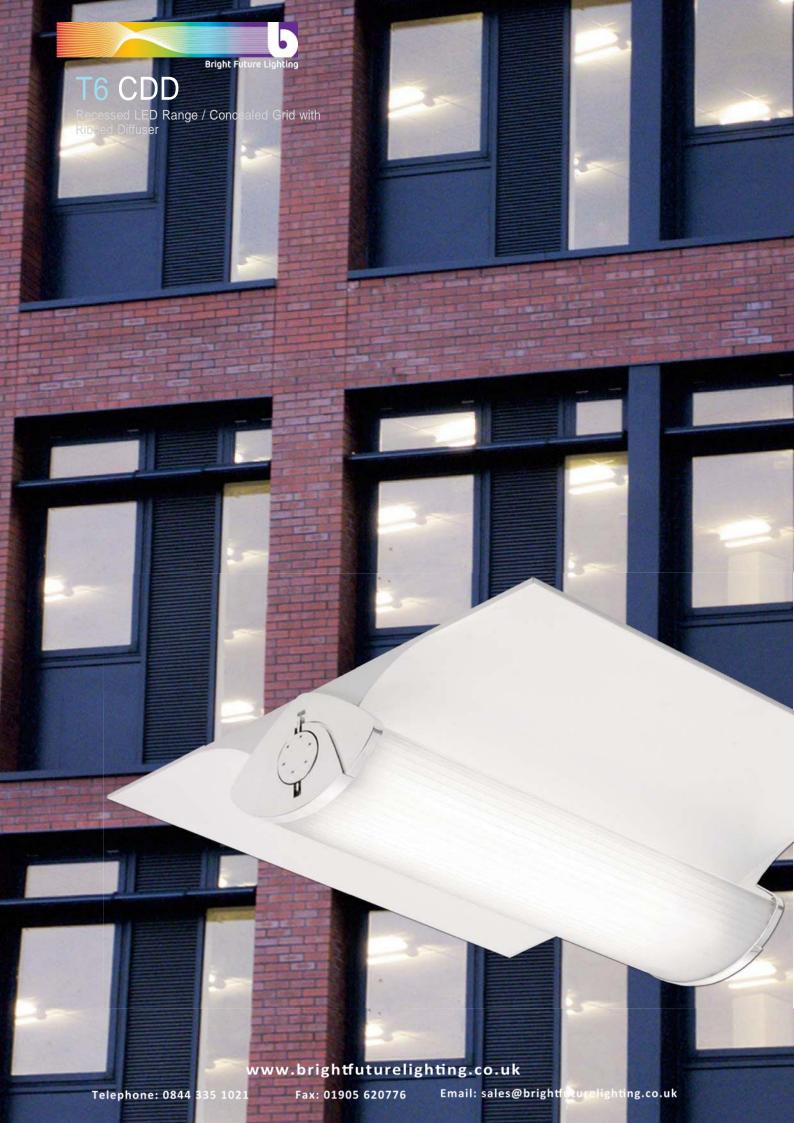

# T6 CDD

Recessed LED Range / Concealed Grid with Ribbed Diffuser

The flagship range of our recessed luminaire is designed to suit today's growing demands of lighting criteria.

### **Specification**

- · Fabricated steel body
- Injection moulded end cap
- Suitable for 15-25mm exposed T grid ceiling
- · Suitable for plasterboard ceiling (see optional extra)
- Injection moulded polycarbonate body
- UV stabilised
- · Ribbed diffuser

### **Application**

- · Reception
- · Call Centre
- · Circulation Area

- Offices
- Shops
- · Conference Room