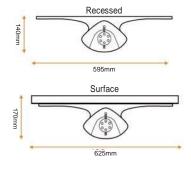

## **Specification**

- · Injection moulded end cap
- Suitable for 15-25mm exposed T grid ceiling
- Suitable for plasterboard ceiling (see optional extra)
- · Powder coated steel cover with louvre
- Injection moulded polycarbonate body
- UV stabilised

## **Optional Extras**

OEM-ATT-01 T6CDXSB OEM-CDX-ECS Plasterboard Recessing Kit Surface Conversion Box Chrome End Cap

www.brightfuturelighting.co.uk

Email: sales@brightfuturelighting.co.uk Fax: 01905 620776 Telephone: 0844 335 1021