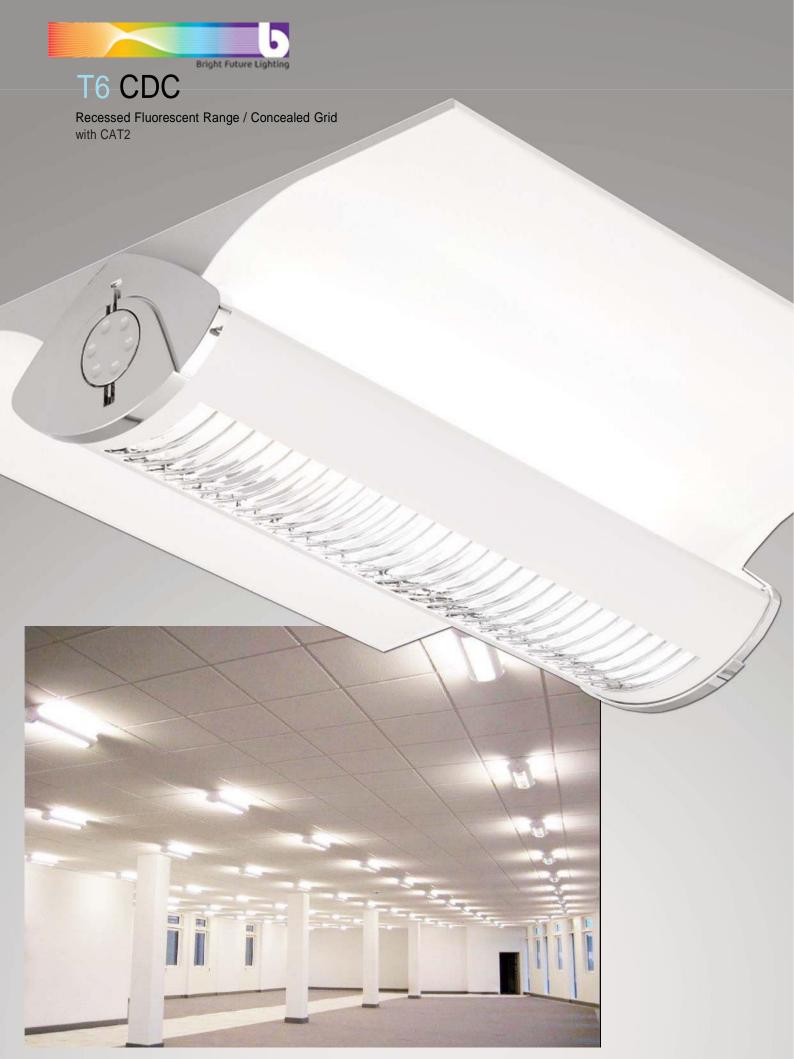

www.brightfuturelighting.co.uk

Telephone: 0844 335 1021 Fax: 01905 620776 Email: sales@brightfuturelighting.co.uk

Recessed Fluorescent Range / Concealed Grid with CAT2

The flagship range of our recessed luminaire is designed to suit today's growing demands of lighting criteria.

## **Specification**

- · Injection moulded end cap
- Suitable for 15-25mm exposed T grid ceiling
- Suitable for plasterboard ceiling (see optional extra)
- · Powder coated steel cover with louvre
- Injection moulded polycarbonate body
- UV stabilised

## **Application**

- · Reception
- · Conference Room
- · Call Centre

- · Circulation Area
- Offices
- Shops