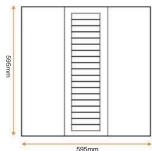

## **Specification**

- · Injection moulded end cap
- Suitable for 15-25mm exposed T grid ceiling
- Suitable for plasterboard ceiling (see optional extra)
- · Powder coated steel cover with louvre
- Injection moulded polycarbonate body
- UV stabilised