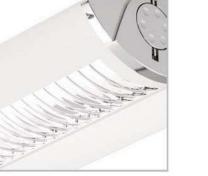

www.brightfuturelighting.co.uk

Telephone: 0844 335 1021 Fax: 01905 620776 Email: sales@brightfuturelighting.co.uk

Recessed Fluorescent Range / Concealed Grid with CAT2

The flagship range of our recessed luminaire is designed to suit today's growing demands of lighting criteria.

## **Specification**

- · Injection moulded end cap
- Suitable for 15-25mm exposed T grid ceiling
- Suitable for plasterboard ceiling (see optional extra)
- · Powder coated steel cover with louvre
- Injection moulded polycarbonate body
- UV stabilised