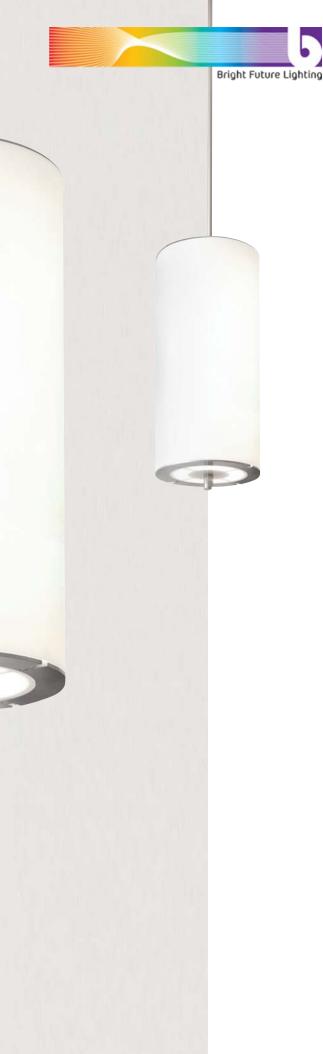

# T5 ZET Architectural Range / Zeta

A powerful single pendant classic style luminaire providing a simple and cost effective solution those awkward and unusual spaces.

## **Specification**

- Injection moulded polycarbonate opal diffuser
- · U.V. stabilised to prevent discolouring
- Injection moulded lens
- Powder coated finish
- LED 4000°K