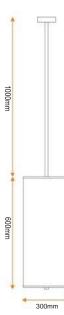

nt discolouring
- Injection moulded lens
- Powder coated finish
- LED 4000°K

### Application

- Stairwells
- Reception
- · Call Centres
- Circulation AreasHealthcare

- Shopping Centres
- Communal Areas
- Shops
- Public Areas



#### **Product Codes**

| LED          | T9ZET8800EZ                                        | 60W  | 8800 Lm  |
|--------------|----------------------------------------------------|------|----------|
| LED          | T9ZET13440EZ                                       | 112W | 13448 Lm |
| LED          | T9ZET18080EZ                                       | 150W | 18080 Lm |
| EM           | Add suffix /EM for 3hr Maintained Emergency        |      |          |
| IMPROVEMENTS | Wattage consumption an<br>Please check the current |      |          |

#### Dimensions



www.brightfuturelighting.co.uk

Fax: 01905 620776