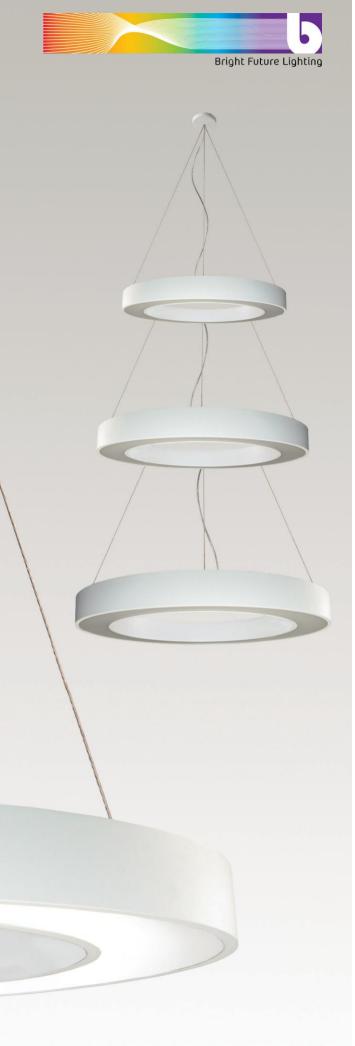

## Architectural Range / Polo

This suspended polo pendant luminaire has a slim but subtle design giving a great impact in open space areas. Available in three sizes: 600mm - 900mm - 1200mm.

#### **Specification**

- Round aluminium housing
- U.V. stabilised to prevent discolouring
- Opal diffuser
- Powder coated finish
- · Adjustable wire suspension
- LED 4000°K
- Dali Standard