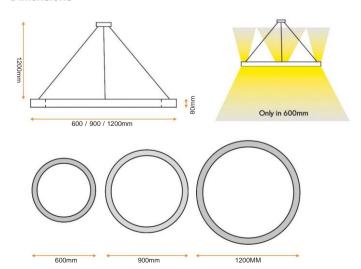

## Architectural Range / Polo

This suspended polo pendant luminaire has a slim but subtle design giving a great impact in open space areas. Available in three sizes: 600mm - 900mm - 1200mm.

#### **Dimensions**

Telephone: 0844 335 1021 Fax: 01905 620776 Email: sales@brightfuturelighting.co.uk