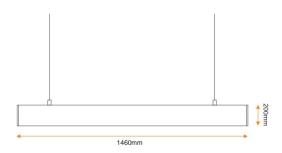

------------------------------------------------------------------------------------------------|-----|----------|
| LED          | T9PIP8400EZ                                                                                                                         | 62W | 8400 Lm  |
| LED          | T9PIP11300EZ                                                                                                                        | 94W | 11300 Lm |
| EM           | Add suffix /EM for 3hr Maintained Emergency                                                                                         |     |          |
| IMPROVEMENTS | Wattage consumption and performance is subject to improvements.<br>Please check the current technical data at the time of purchase. |     |          |

Dimensions



www.brightfuturelighting.co.uk