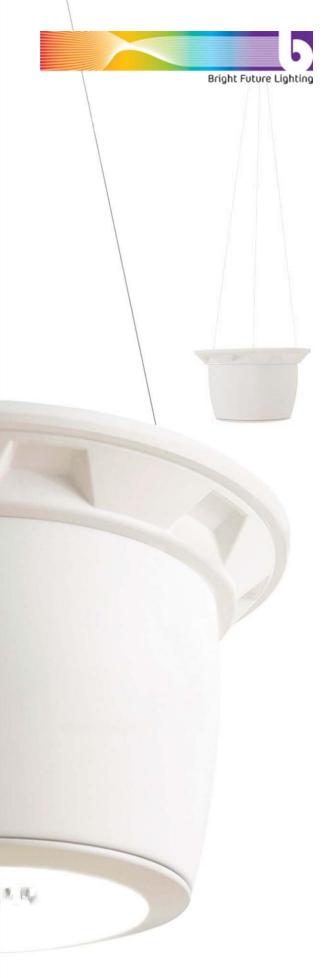

# T5 OME Architectural Range / Omega

A modern and unusual pendant providing a distinctive effective lighting solution. This product works aesthetically well when used with ADM or BDM products

### **Specification**

- Injection moulded polycarbonate base
- Injection moulded polycarbonate opal attachment
- · U.V. stabilised to prevent discolouring
- · Aluminium faceted reflector
- Removable gear tray for easy maintenance
- · Powder coated finish
- · Spun aluminium housing
- LED 4000°K