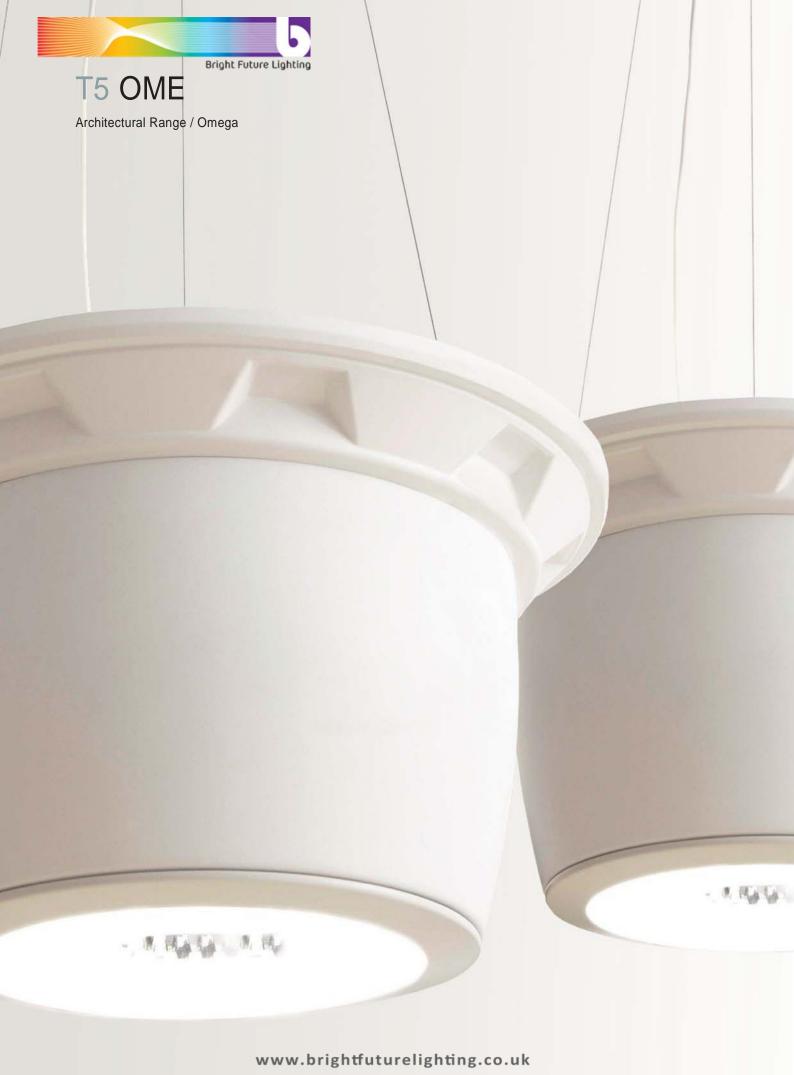

# T5 OME Architectural Range / Omega

A modern and unusual pendant providing a distinctive effective lighting solution. This product works aesthetically well when used with ADM or BDM products

### **Specification**

- Injection moulded polycarbonate base
- Injection moulded polycarbonate opal attachment
- · U.V. stabilised to prevent discolouring
- · Aluminium faceted reflector
- Removable gear tray for easy maintenance
- · Powder coated finish
- · Spun aluminium housing
- LED 4000°K

## **Application**

- Stairwells
- · Communal Areas
- · Shopping Centres
- Shops
- · Feature Lighting

- Reception
- Offices
- Call Centres
- · Conference Room

Down 3000Lm - Up 3900Lm