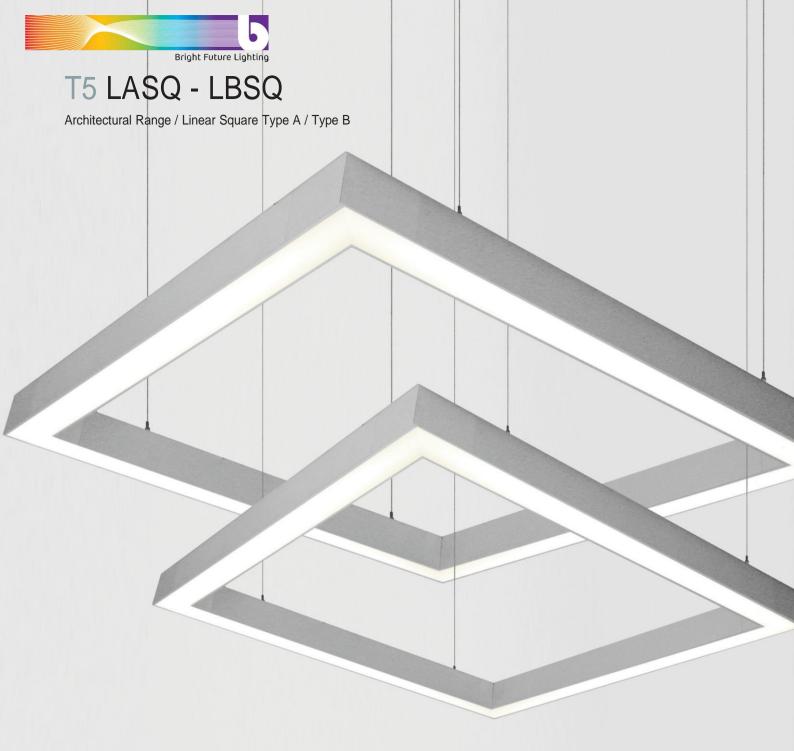

\*Special sizes can be made on request.

Please contact a member of the sales
department

www.brightfuturelighting.co.uk

Telephone: 0844 335 1021 Fax: 01905 620776 Email: sales@brightfuturelighting.co.uk

This suspended pendant luminaire has a slim and subtle design giving a great impact in open space areas. Available in two sizes: as standard (Other sizes can be manufactured on request).

## **Specification**

- · Aluminium housing
- · U.V. stabilised to prevent discolouring
- Opal diffuser

- Adjustable wire suspension
- LED 4000°K

## **Application**

- Stairwell
- Retail Shops
- · Entrance foyer
- · Shopping Centre
- · Feature Lighting