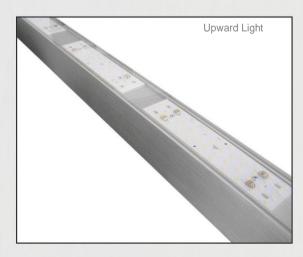

## Product Codes

Up & Down Light

| LED          | T5LASQ17600EZ                                                                                                                    | 1200mm | 120W / 92W  | Down 17600Lm - Up 13200Lm  | E |
|--------------|----------------------------------------------------------------------------------------------------------------------------------|--------|-------------|----------------------------|---|
| LED          | T5LASQ22000EZ                                                                                                                    | 1500mm | 152W / 120W | Down 22000 Lm - Up 17600Lm | F |
|              | Down Light                                                                                                                       |        |             |                            |   |
| LED          | T5LBSQ17600EZ                                                                                                                    | 1200mm | 120W        | Down 17600Lm               | F |
| LED          | T5LBSQ22000EZ                                                                                                                    | 1500mm | 152W        | Down 22000 Lm              |   |
| <b>EM</b>    | Add suffix /EM for 3hr Maintained Emergency                                                                                      |        |             |                            |   |
| IMPROVEMENTS | Wattage consumption and performance is subject to improvements. Please check the current technical data at the time of purchase. |        |             |                            |   |