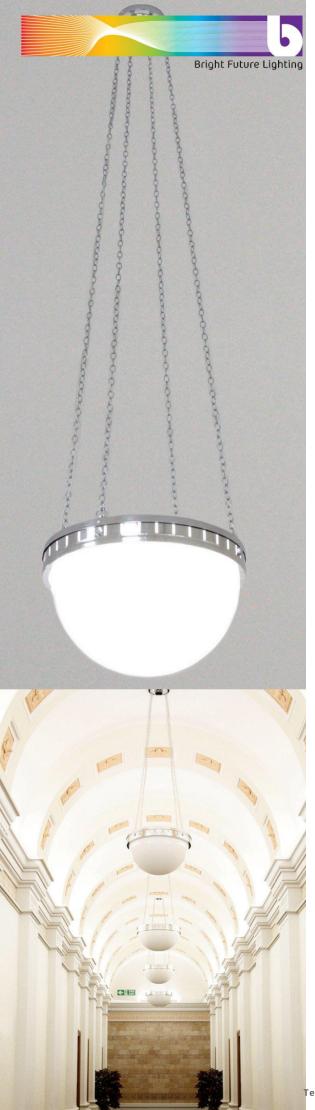

A classic style pendant with a powerful lumen output providing a simple cost effective solution for unusual spaces.

## **Specification**

- Opal diffuser
- U.V. stabilised to prevent discolouring
- · Injection moulded
- Powder coated finish
- Steel fabricated
- LED 4000°K

## **Application**

- Stairwells
- Reception
- Call Centres
- Circulation Areas

- Shopping Centres
- Communal Areas
- Public Areas

IMPROVEMENT

Wattage consumption and performance is subject to improvements. Please check the current technical data at the time of purchase.

- \*Supplied with Suspension Kit 1Metre Max
- \*Standard fitting in white
- \*Chrome available on request
- \*Bronze paint finish available on request
- \*Any BS / RAL colour available on the casting