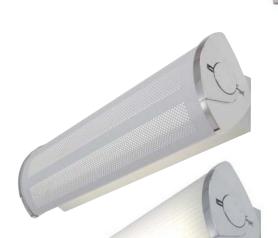

## Compact Decorative Range / Wall Deluxe

Wall mounted adjustable luminaire suitable for horizontal or vertical mounting. Available with perforated cover or frosted ribbed diffuser, designed to complement our T6IDL and T6CDX range.

#### **Specification**

- · White powder coated metal body
- · Perforated curved basket
- · Frosted ribbed diffuser attachment
- · Adjustable head
- LED 4000°K

T3WDP155PZ Perforated Diffuser 1 x 55W PLL T3WDP255PZ Perforated Diffuser 2 x 55W PLL

| LED | T3WDP2200EZ | Perforated Diffuser | 15W | 2200 Lm | = |
|-----|-------------|---------------------|-----|---------|---|
| LED | T3WDP3360EZ | Perforated Diffuser | 25W | 3360 Lm |   |
| LED | T3WDP4520EZ | Perforated Diffuser | 38W | 4520 Lm |   |