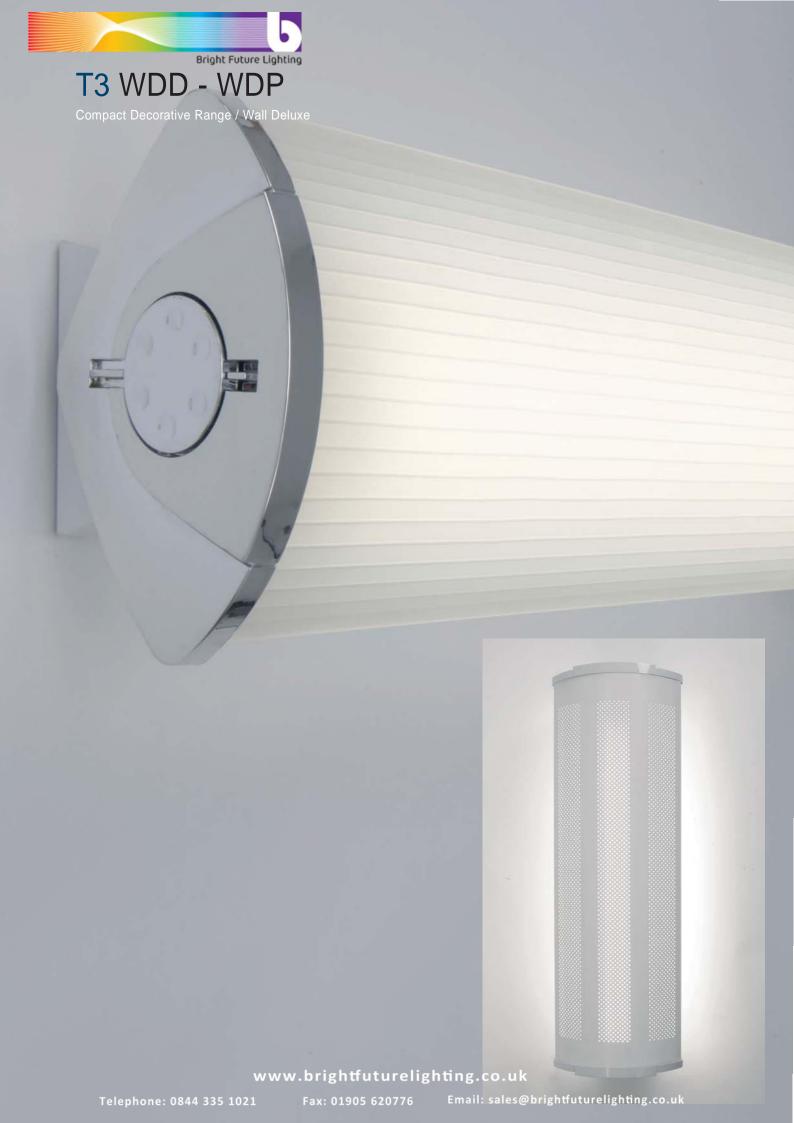

# T3 WDD - WDP

## Compact Decorative Range / Wall Deluxe

Wall mounted adjustable luminaire suitable for horizontal or vertical mounting. Available with perforated cover or frosted ribbed diffuser, designed to complement our T6IDL and T6CDX range.

#### **Specification**

- · White powder coated metal body
- · Perforated curved basket
- · Frosted ribbed diffuser attachment
- · Adjustable head
- LED 4000°K