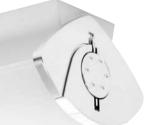

## Compact Decorative Range / Wall Deluxe

Wall mounted adjustable luminaire suitable for horizontal or vertical mounting. Available with perforated cover or frosted ribbed diffuser, designed to complement our T6IDL and T6CDX range.

#### **Specification**

- · White powder coated metal body
- · Perforated curved basket
- · Frosted ribbed diffuser attachment
- · Adjustable head
- LED 4000°K