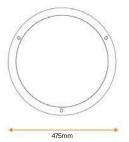

Telephone: 0844 335 1021 Fax: 01905 620776 Email: sales@brightfuturelighting.co.uk

Compact Decorative Range / Spaceline Surface Fabricated Accessory Kit

A slimline circular attachment that fits the SPA and SPAP fittings.

## **Product Codes**

T3SPASFB

This accessory fits the SPA (Page 22?) and SPAP (Page 28?)

## **Dimensions**

www.brightfuturelighting.co.uk

Telephone: 0844 335 1021 Fax: 01905 620776 Email: sales@brightfuturelighting.co.uk