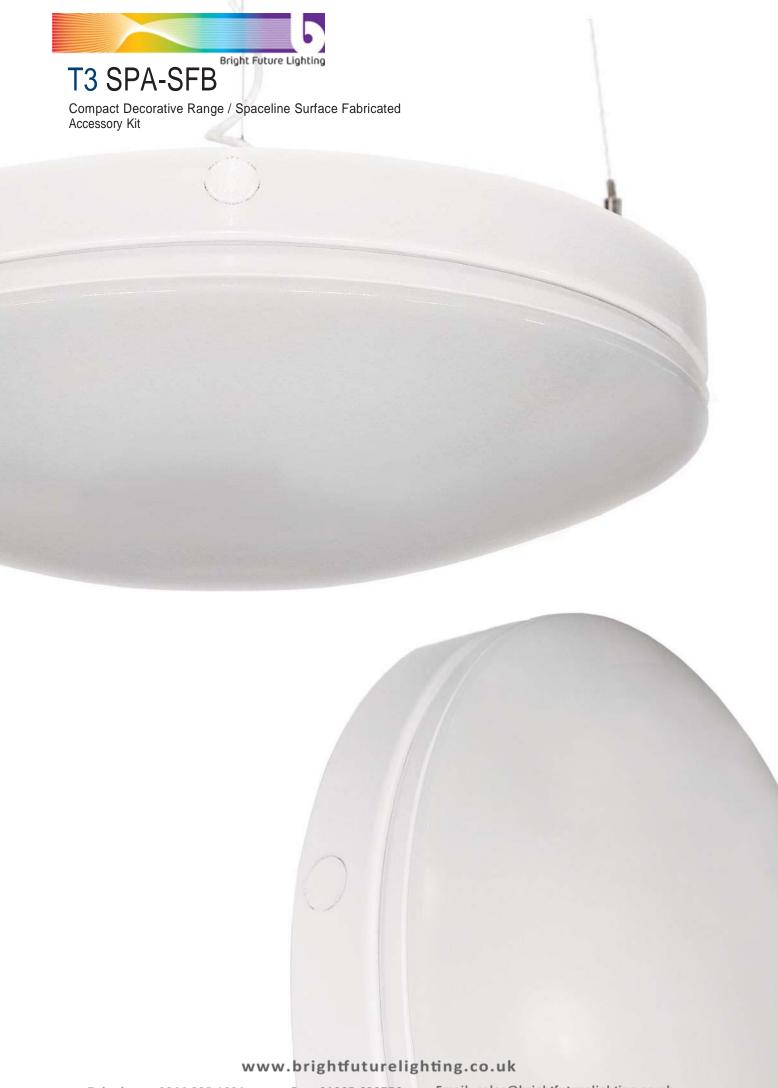

Telephone: 0844 335 1021 Fax: 01905 620776 Email: sales@brightfuturelighting.co.uk

Compact Decorative Range / Spaceline Surface Fabricated Accessory Kit

A slimline circular attachment that fits the SPA and SPAP fittings.

## **Specification**

- Injection moulded polycarbonate base
- Injection moulded polycarbonate opal diffuser
- · Conduit Pre-punched knockout
- · U.V. stabilised to prevent discolouring
- Suitable for wall or ceiling mounting
- · Suitable for side cable entry
- LED 4000°K

## Application

- Stairwells
- Reception
- · Circulation Area
- Medical Centre
- · Corridors
- · Communal Area
- Toilets

## **Product Codes**

T3SPASFB

This accessory fits the SPA (Page 22?) and SPAP (Page 28?)