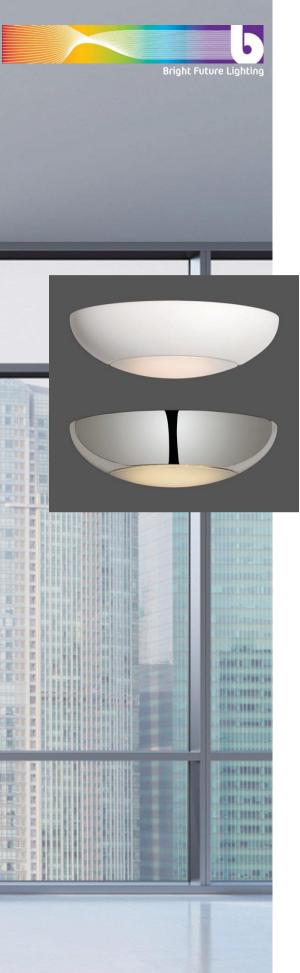

# T3 QS

Compact Decorative Range / Quarter Sphere

A slimline quarter sphere luminaire ideal for wall mounting. Suitable for almost any indoor application.

### **Product Codes**

| LED          | T3QS1000EZW                                                                                                                         | White  | 13W | 1000 Lm |
|--------------|-------------------------------------------------------------------------------------------------------------------------------------|--------|-----|---------|
| LED          | T3QS1000EZC                                                                                                                         | Chrome | 13W | 1000 Lm |
| IMPROVEMENTS | Wattage consumption and performance is subject to improvements.<br>Please check the current technical data at the time of purchase. |        |     |         |