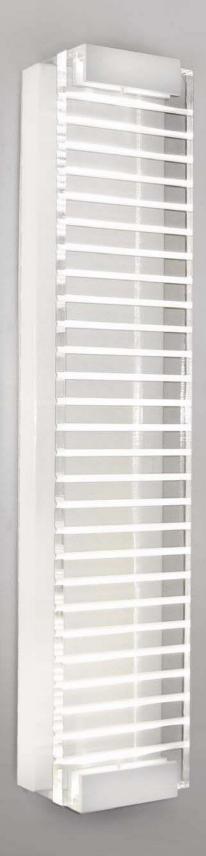

Compact Decorative Range / Decorative Wall

www.brightfuturelighting.co.uk

Telephone: 0844 335 1021 Fax: 01905 620776 Email: sales@brightfuturelighting.co.uk

Glass

This decorative slim luminaire has a sophisticated design that produces an excellent output of light.

## **Specification**

- · Extruded aluminium
- · Steel fabricated back box
- · Machine and edged lens
- · Powder coated finish
- LED 4000°K

## **Application**

- · Stairwells
- · Reception
- · Circulation Area
- Medical Centre
- · Communal Area
- · Corridors