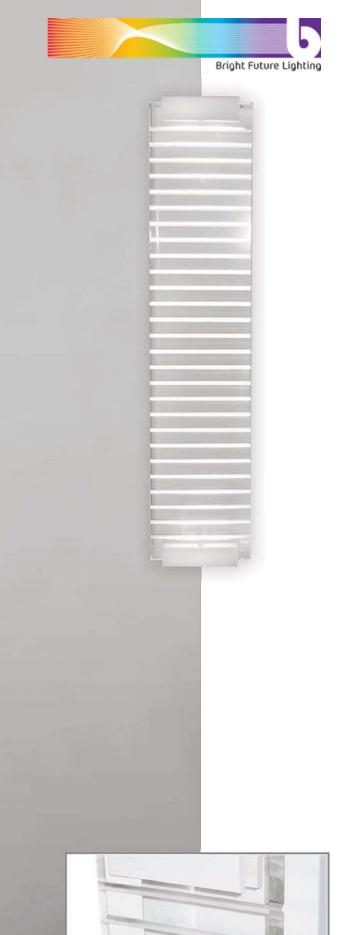

Compact Decorative Range / Decorative Wall

www.brightfuturelighting.co.uk

Telephone: 0844 335 1021 Fax: 01905 620776 Email: sales@brightfuturelighting.co.uk

Glass

This decorative slim luminaire has a sophisticated design that produces an excellent output of light.

## **Specification**

- · Extruded aluminium
- · Steel fabricated back box
- · Machine and edged lens
- · Powder coated finish
- LED 4000°K

## **Application**

- · Stairwells
- · Reception
- · Circulation Area
- Medical Centre
- · Communal Area
- · Corridors