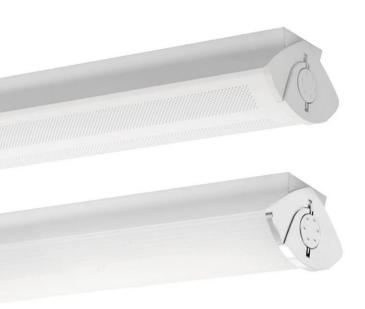

# T2 SDD - SDP

Surface Range / Surface Deluxe

Surface mounted luminaire with excellent side spill of light. Available with perforated cover or frosted ribbed diffuser designed to complement our T6CDX and T3WDX range.

#### **Specification**

- · White powder coated metal body
- · Perforated curved basket
- · Frosted ribbed diffuser attachment
- · Adjustable head
- · Injection moulded polycarbonate end cap
- LED 4000°K

#### **Application**

- Office
- Conference Room

- · Call Centre
- Reception

| T2SDD228FZ | Ribbed Diff      | 2 x 28W | T5 |
|------------|------------------|---------|----|
| T2SDD254FZ | Ribbed Diff      | 2 x 54W | T5 |
| T2SDP228FZ | Perforated Cover | 2 x 28W | T5 |
| T2SDP254FZ | Perforated Cover | 2 x 54W | T5 |

| LED | T2SDD4400EZ | Ribbed Diff      | 30W   | 1200mm | 4400Lm |
|-----|-------------|------------------|-------|--------|--------|
| LED | T2SDD6720EZ | Ribbed Diff      | 50W   | 1200mm | 6720Lm |
| LED | T2SDD9040EZ | Ribbed Diff      | 75W   | 1200mm | 9040Lm |
|     |             |                  |       |        |        |
| LED | T2SDP4400EZ | Perforated Cover | 30W   | 1200mm | 4400Lm |
| LED | T2SDP6720EZ | Perforated Cover | 50W   | 1200mm | 6720Lm |
| LED | TOSDDOMASEZ | Porforated Cover | 75\// | 1200mm | 0040Lm |