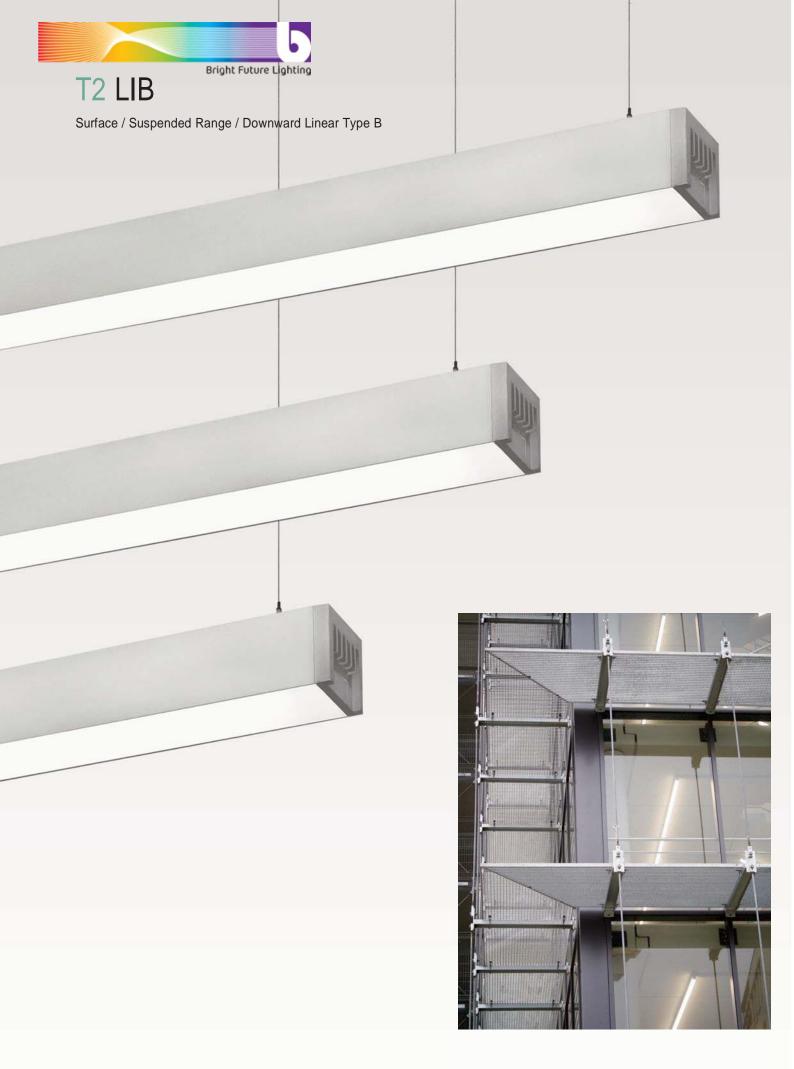

# T2 LIB

Surface / Suspended Range / Downward Linear Type B

Suspended slim profile luminaire with clear cut lines. Designed to meet architects demands for specific structured surroundings.