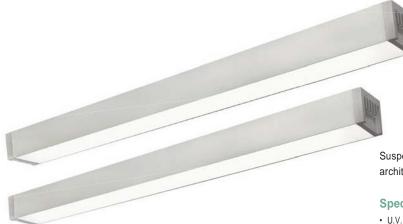

# T2 LIB

Surface / Suspended Range / Downward Linear Type B

Suspended slim profile luminaire with clear cut lines. Designed to meet architects demands for specific structured surroundings.

## Specification

- U.V. stabilised to prevent discolouring
- · PMMA diffuser
- · Extruded aluminium housing
- LED 4000°K