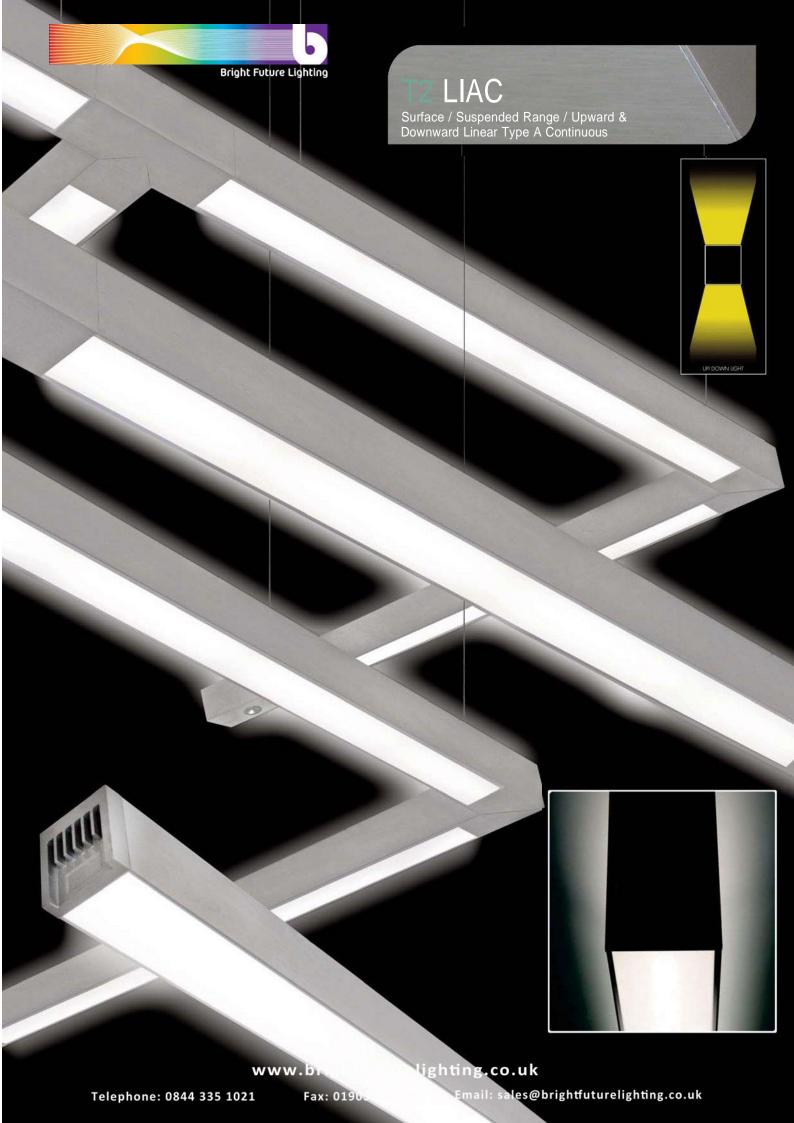

## T2 LIAC

Surface / Suspended Range / Upward & Downward Linear Type A Continuous

| Joining Pieces |               |
|----------------|---------------|
|                | 200mm x 80mm  |
| 具              | 135mm x 135mm |
| M              | 215mm x 150mm |
|                | 215mm x 215mm |
| 1              | 20mm x 80mm   |