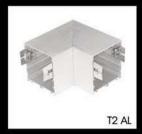

## T2 LIAC

Surface / Suspended Range / Upward & Downward Linear Type A Continuous

| Joining Pieces |               |
|----------------|---------------|
|                | 200mm x 80mm  |
| 具              | 135mm x 135mm |
| M              | 215mm x 150mm |
|                | 215mm x 215mm |
| 1              | 20mm x 80mm   |