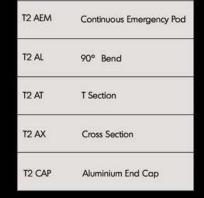

## T2 LIAC

Surface / Suspended Range / Upward & Downward Linear Type A Continuous

| Joining Pieces |               |
|----------------|---------------|
|                | 200mm x 80mm  |
| 具              | 135mm x 135mm |
| M              | 215mm x 150mm |
|                | 215mm x 215mm |
| 1              | 20mm x 80mm   |