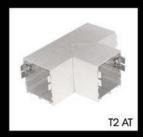

## T2 LIAC

Surface / Suspended Range / Upward & Downward Linear Type A Continuous

| Joining Pieces |               |
|----------------|---------------|
|                | 200mm x 80mm  |
| 具              | 135mm x 135mm |
| M              | 215mm x 150mm |
|                | 215mm x 215mm |
| 1              | 20mm x 80mm   |