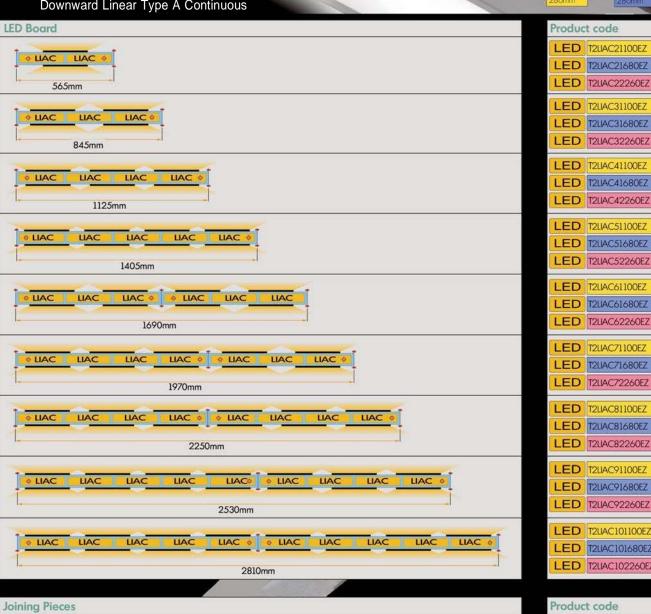

2 x 1100Lm

2 x 1680Lm

2 x 2260Lm

| LED | T2LIAC31100EZ  | 3 x 1100Lm  |
|-----|----------------|-------------|
| LED | T2LIAC31680EZ  | 3 x 1680Lm  |
| LED | T2LIAC32260EZ  | 3 x 2260Lm  |
| LED | T2LIAC41100EZ  | 4 x 1100Lm  |
| LED | T2LIAC41680EZ  | 4 x 1680Lm  |
| LED | T2UAC42260EZ   | 4 x 2260Lm  |
| LED | T2LIAC51100EZ  | 5 x 1100Lm  |
| LED | T2LIAC51680EZ  | 5 x 1680Lm  |
| LED | T2LIAC52260EZ  | 5 x 2260Lm  |
| LED | T2LIAC61100EZ  | 6 x 1100Lm  |
| LED | T2LIAC61680EZ  | 6 x 1680Lm  |
| LED | T2LIAC62260EZ  | 6 x 2260Lm  |
| LED | T2LIAC71100EZ  | 7 x 1100Lm  |
| LED | T2LIAC71680EZ  | 7 x 1680Lm  |
| LED | T2LIAC72260EZ  | 7 x 2260Lm  |
| LED | T2LIAC81100EZ  | 8 x 1100Lm  |
| LED | T2LIAC81680EZ  | 8 x 1680Lm  |
| LED | T2LIAC82260EZ  | 8 x 2260Lm  |
| LED | T2LIAC91100EZ  | 9 x 1100Lm  |
| LED | T2UAC91680EZ   | 9 x 1680lm  |
| LED | T2LIAC92260EZ  | 9 x 2260Lm  |
| LED | T2LIAC101100EZ | 10 x 1100Lm |
| LED | T2LIAC101680EZ | 10 x 1680Lm |
| LED | T2LIAC102260EZ | 10 x 2260Lm |
|     |                |             |