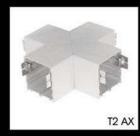

## T2 LIAC

Surface / Suspended Range / Upward & Downward Linear Type A Continuous

| Joining Pieces |               |
|----------------|---------------|
|                | 200mm x 80mm  |
| 具              | 135mm x 135mm |
| M              | 215mm x 150mm |
|                | 215mm x 215mm |
| 1              | 20mm x 80mm   |