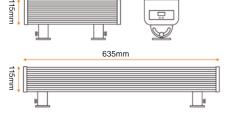

# **Dimensions**

330mm

Maximum distance between 2 colour changer units using the signal cable should not exceed 20M

Max 20mm

www.brightfuturelighting.co.uk

Email: sales@brightfuturelighting.co.uk Fax: 01905 620776 Telephone: 0844 335 1021

Wattage consumption and performance is subject to improvements. Please check the current technical data at the time of purchase.

150mm