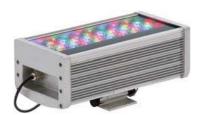

LED Range / LED Colour Changer (Small) LED Colour Changer (Medium)

This colour changing LED unit is offered in 2 lengths- 300mm and 635mm with an integral digital multiplex also known as a DMX controller. This allows it to be used as a single standalone unit or as part of a series with a combination of both sizes. The unit can be linked together with one unit acting as a master controller or individually controlled.

## **Specification**

- · Robust extruded body
- · Adjustable mounting bracket
- · RGB coloured Led
- · Toughened glass
- beam angle 20°
- LED 4000°K

# **Application**

- Buildings
- Statues
- Facades

- Pillars
- Trees

T1LCS300 T1LCM600

RGB LED 300mm

40W

LED

RGB LED 600mm 80W