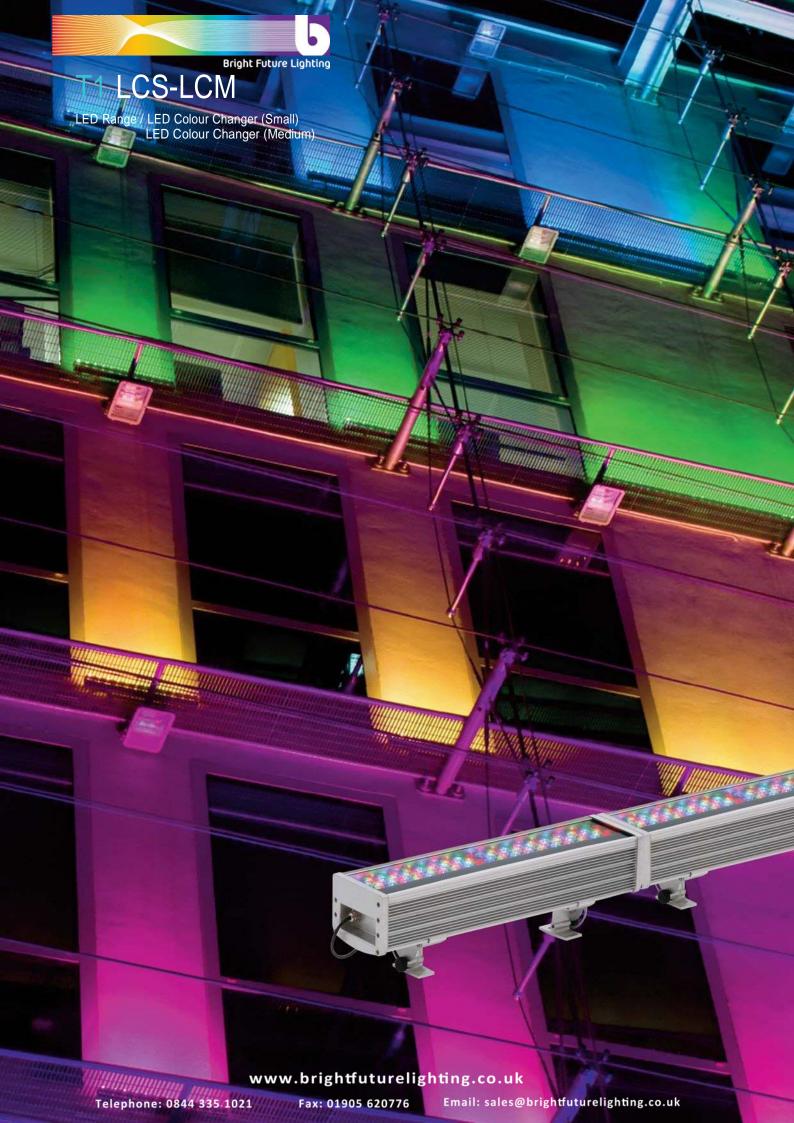

LED Range / LED Colour Changer (Small) LED Colour Changer (Medium)

This colour changing LED unit is offered in 2 lengths- 300mm and 635mm with an integral digital multiplex also known as a DMX controller. This allows it to be used as a single standalone unit or as part of a series with a combination of both sizes. The unit can be linked together with one unit acting as a master controller or individually controlled.

## **Specification**

- · Robust extruded body
- · Adjustable mounting bracket
- · RGB coloured Led
- · Toughened glass
- beam angle 20°
- LED 4000°K

# **Application**

- Buildings
- Statues
- Facades

- Pillars
- Trees

T1LCS300 T1LCM600

RGB LED 300mm

40W

LED

RGB LED 600mm 80W