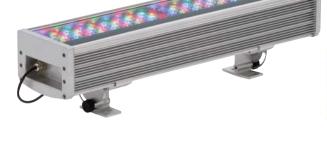

LED Range / LED Colour Changer (Small) LED Colour Changer (Medium)

This colour changing LED unit is offered in 2 lengths- 300mm and 635mm with an integral digital multiplex also known as a DMX controller. This allows it to be used as a single standalone unit or as part of a series with a combination of both sizes. The unit can be linked together with one unit acting as a master controller or individually controlled.

## **Specification**

- · Robust extruded body
- · Adjustable mounting bracket
- · RGB coloured Led
- · Toughened glass
- beam angle 20°
- LED 4000°K

# **Application**

- Buildings
- Statues
- Facades

- Pillars
- Trees

T1LCS300 T1LCM600

RGB LED 300mm

40W

LED

RGB LED 600mm 80W