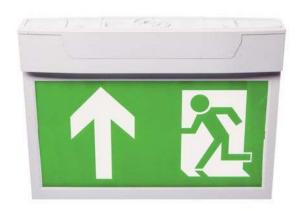

# TE EXIT / C - W

Emergency Range / Emergency Exit Ceiling and Wall

Telephone: 0844 335 1021 Fax: 01905 620776 Email: sales@brightfuturelighting.co.uk

Wall mounted LED exit sign luminaire offering long life and low energy with flexible mounting solutions. White finish as standard.

# Select Legend

\*TEEXITAD

\*TEEXITAR

\*TEEXITAL

Arrow Down Arrow Right Arrow Left