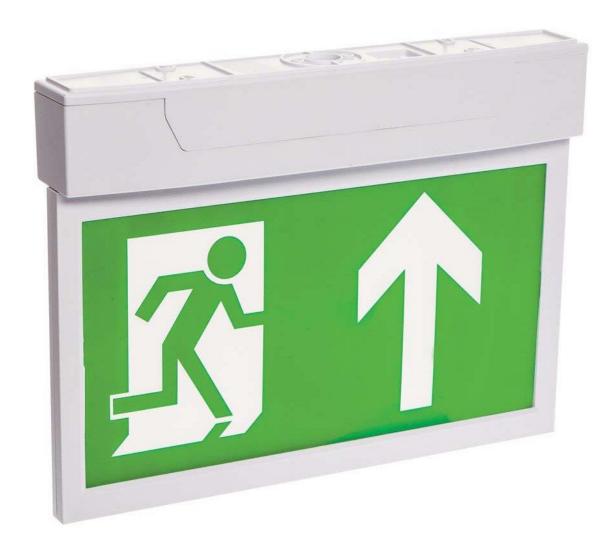

# TE EXIT / C - W

Emergency Range / Emergency Exit Ceiling and Wall

Telephone: 0844 335 1021 Fax: 01905 620776 Email: sales@brightfuturelighting.co.uk

Wall mounted LED exit sign luminaire offering long life and low energy with flexible mounting solutions. White finish as standard.

# Select Legend

\*TEEXITAD

\*TEEXITAR

\*TEEXITAL

Arrow Down Arrow Right Arrow Left