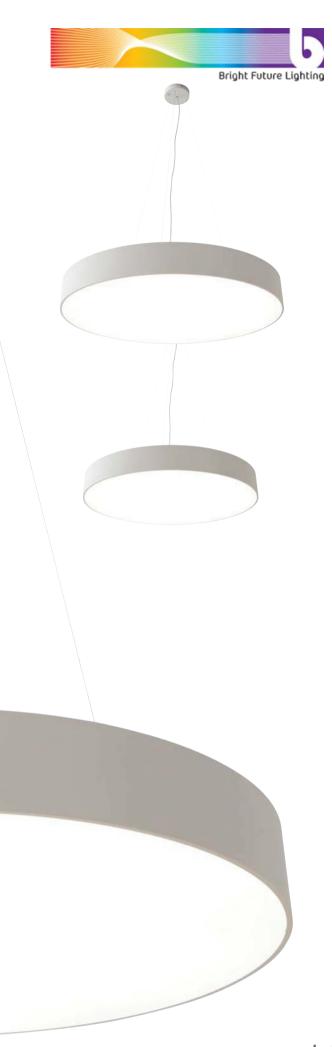

## Architectural Range / Sigma

An understated product that is large in size and offers that shock factor. It contains multiple wattage types and is very impressive when in public and open spaces.

## **Specification**

- · Die cast aluminium housing
- U.V. stabilised to prevent discolouring
- Polychromatic diffuser

## **Application**

- Stairwells
- Corridors
- · Pedestrian Access
- Surface Mounting
- · Call Centre
- Shops
- · Conference Room
- Entrance Foyer

- School / Colleges etc
- Communal Areas
- Shopping Centre
- Offices
- Circulation Area
- Feature Lighting
- Public Areas