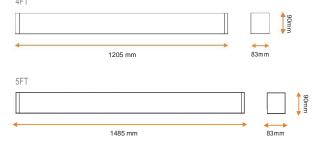

## Dimensions

Telephone: 0844 335 1021 Fax: 01905 620776 Email: sales@brightfuturelighting.co.uk