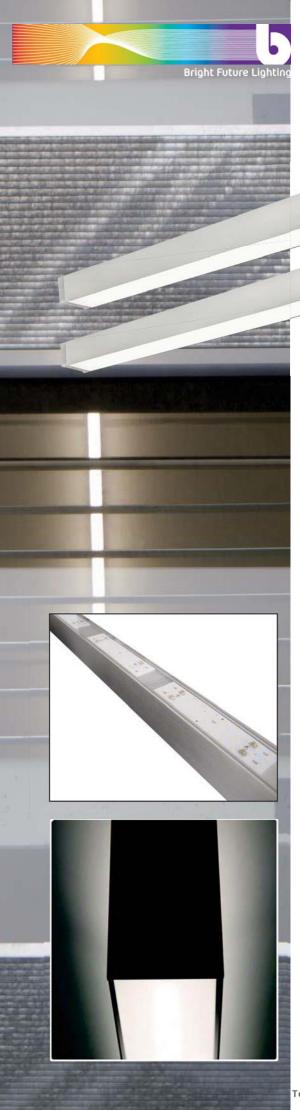

Surface / Suspended Range / Upward & Downward Linear Type A

Surface / Suspended slim profile luminaire with clear cut lines. Providing upward and downward light. Designed to meet architects demands for specific structured surroundings.

## **Specification**

- · Extruded aluminium housing
- PMMA diffuser
- U.V. stabilised to prevent discolouring
- LED 4000°K