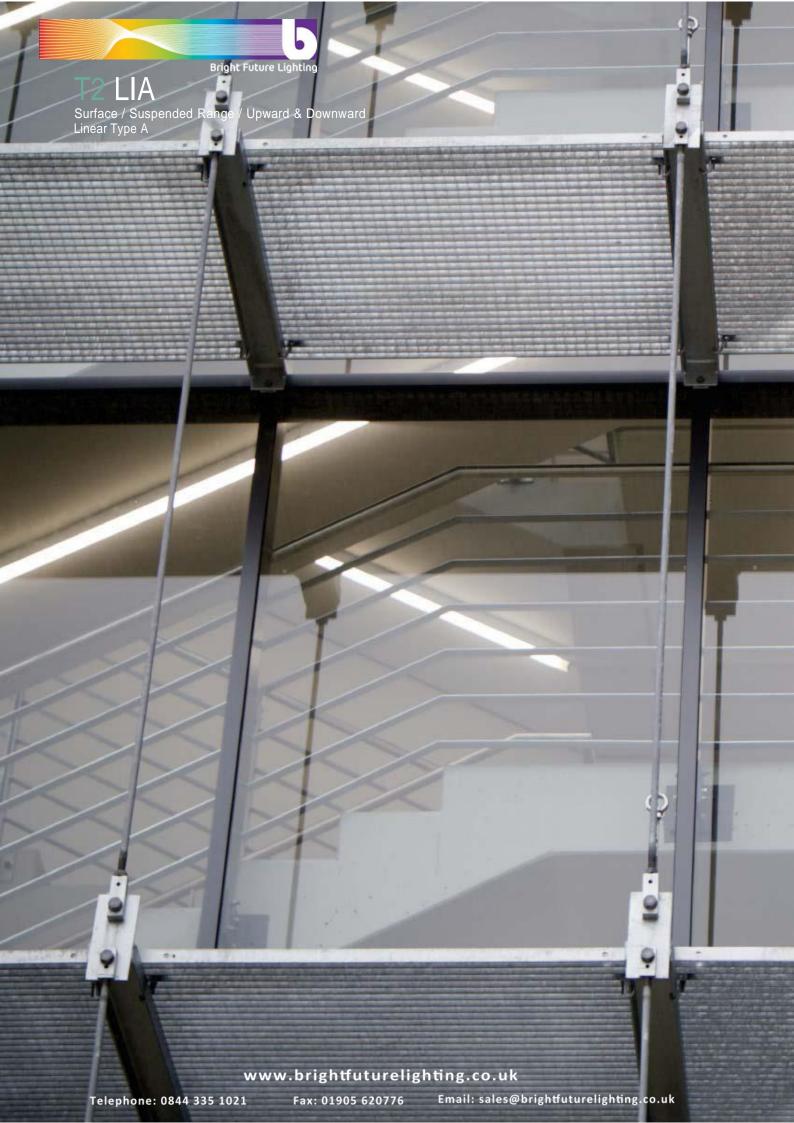

Surface / Suspended Range / Upward & Downward Linear Type A

Surface / Suspended slim profile luminaire with clear cut lines. Providing upward and downward light. Designed to meet architects demands for specific structured surroundings.