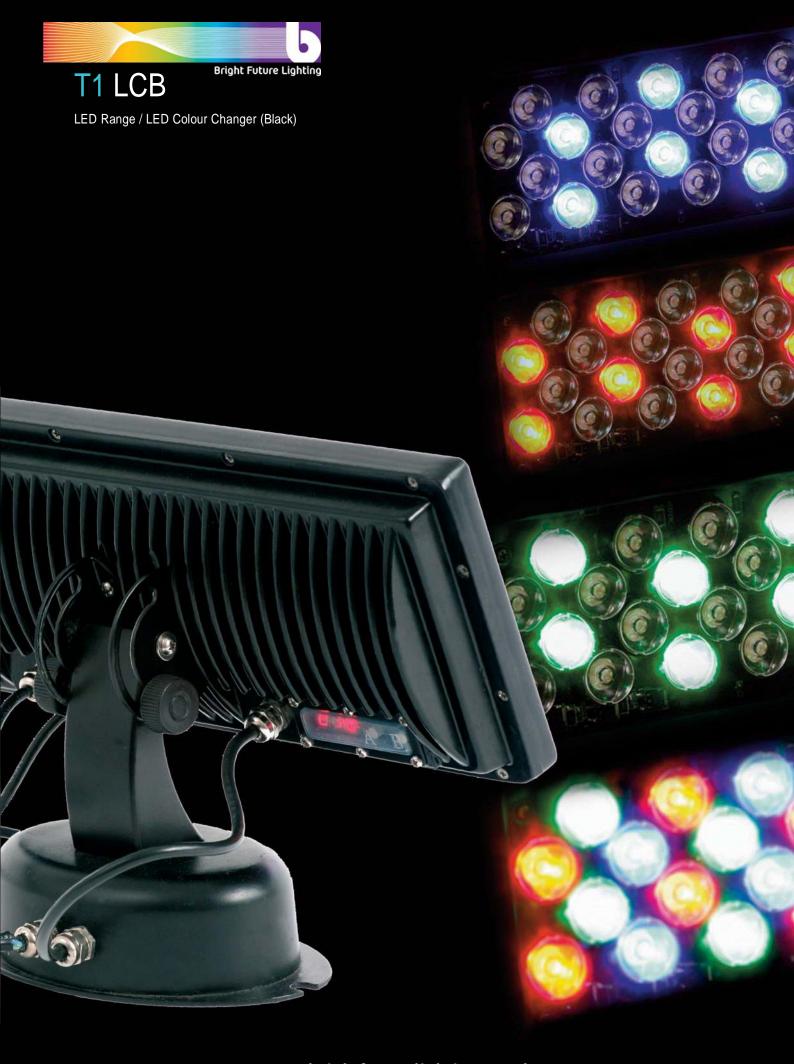

# T1 LCB

LED Range / LED Colour Changer (Black)

## **Specification**

- Die cast body
- · Adjustable mounting bracket
- RGB coloured Led
- · Toughened glass
- beam angle 20°
- LED 4000°K

#### **Application**

- Buildings
- Statues
- Facades

- Pillars
- Trees