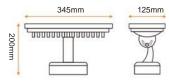

## **Dimensions**

Maximum distance between 2 colour changer units using the signal cable should not exceed 20M

www.brightfuturelighting.co.uk

Telephone: 0844 335 1021 Fax: 01905 620776 Email: sales@brightfuturelighting.co.uk