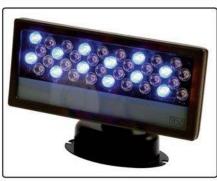

## **Specification**

- Die cast body
- · Adjustable mounting bracket
- RGB coloured Led
- · Toughened glass
- beam angle 20°
- LED 4000°K

#### **Application**

- Buildings
- Statues
- Facades

- Pillars
- Trees